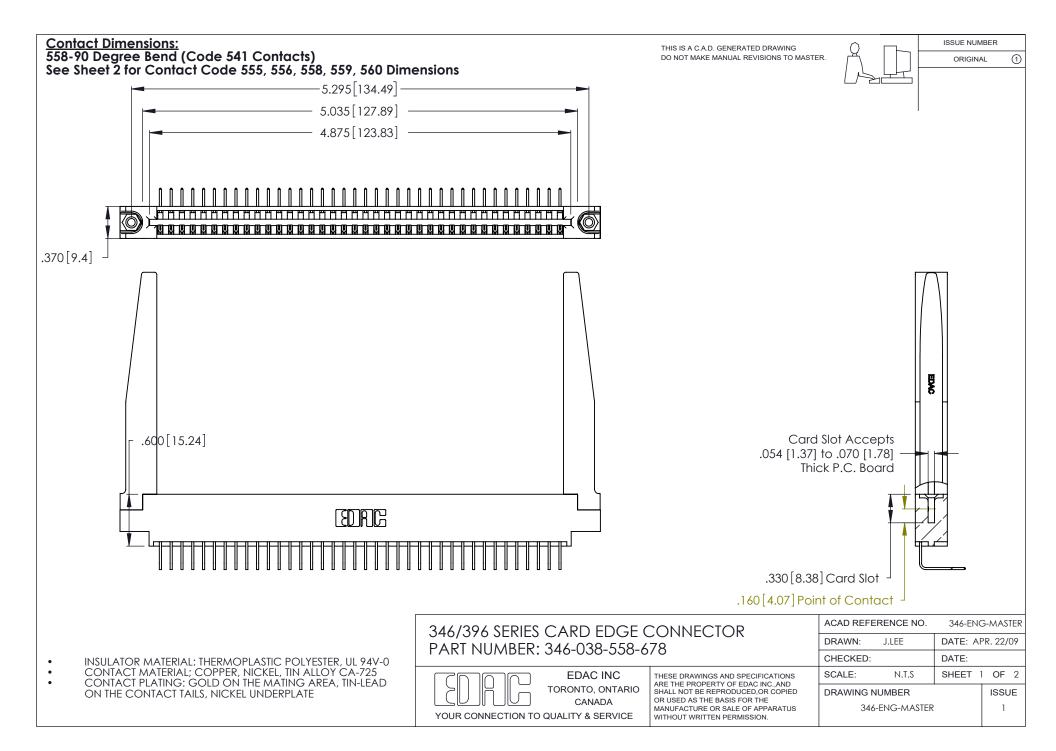

THIS IS A C.A.D. GENERATED DRAWING DO NOT MAKE MANUAL REVISIONS TO MASTER.

ISSUE NUMBER

ORIGINAL

1

**Contact Code 555** 

Contact Code 556

**Contact Code 558** 

**Contact Code 559** 

Contact Code 560

INSULATOR MATERIAL: THERMOPLASTIC POLYESTER, UL 94V-0 CONTACT MATERIAL; COPPER, NICKEL, TIN ALLOY CA-725 CONTACT PLATING: GOLD ON THE MATING AREA, TIN-LEAD

ON THE CONTACT TAILS, NICKEL UNDERPLATE

346/396 SERIES CARD EDGE CONNECTOR CONTACT CODE 555,556,558,559,560 DIMENSIONS

YOUR CONNECTION TO QUALITY & SERVICE

**EDAC INC** TORONTO, ONTARIO CANADA

THESE DRAWINGS AND SPECIFICATIONS ARE THE PROPERTY OF EDAC INC.,AND SHALL NOT BE REPRODUCED, OR COPIED OR USED AS THE BASIS FOR THE MANUFACTURE OR SALE OF APPARATUS WITHOUT WRITTEN PERMISSION.