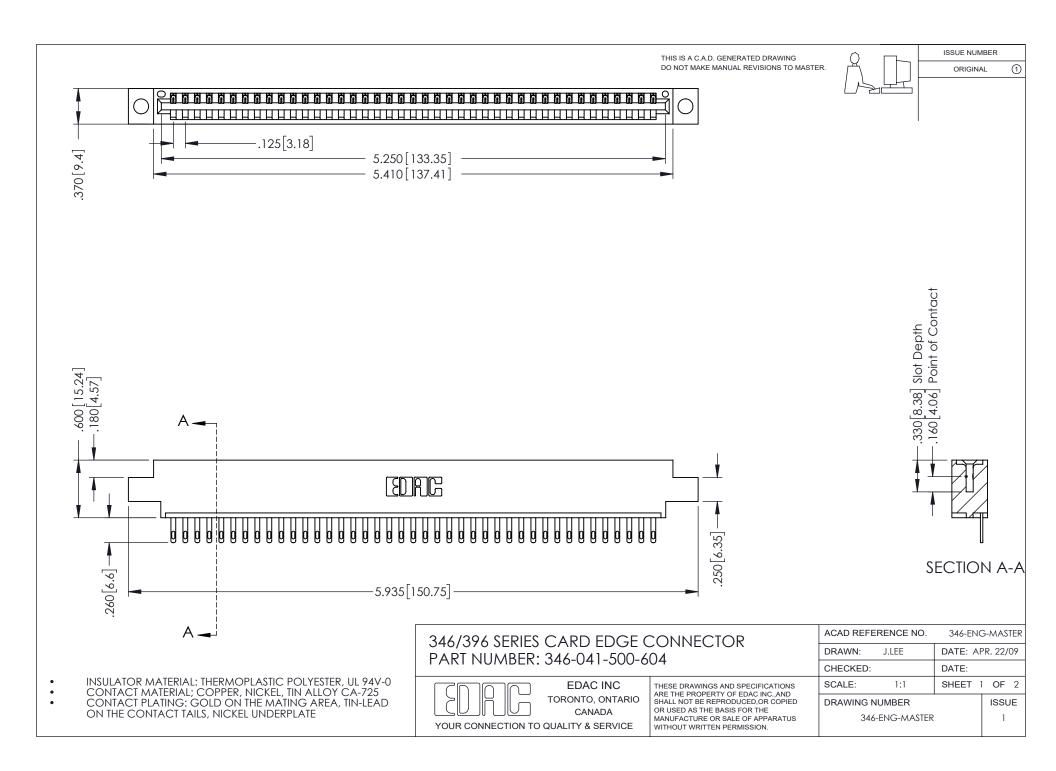

## **Contact Code 556**

INSULATOR MATERIAL: THERMOPLASTIC POLYESTER, UL 94V-0 CONTACT MATERIAL; COPPER, NICKEL, TIN ALLOY CA-725 CONTACT PLATING: GOLD ON THE MATING AREA, TIN-LEAD

ON THE CONTACT TAILS, NICKEL UNDERPLATE

## 346/396 SERIES CARD EDGE CONNECTOR CONTACT CODE 555,556,558,559,560 DIMENSIONS

YOUR CONNECTION TO QUALITY & SERVICE

**EDAC INC** TORONTO, ONTARIO CANADA

THESE DRAWINGS AND SPECIFICATIONS ARE THE PROPERTY OF EDAC INC.,AND SHALL NOT BE REPRODUCED, OR COPIED OR USED AS THE BASIS FOR THE MANUFACTURE OR SALE OF APPARATUS WITHOUT WRITTEN PERMISSION.