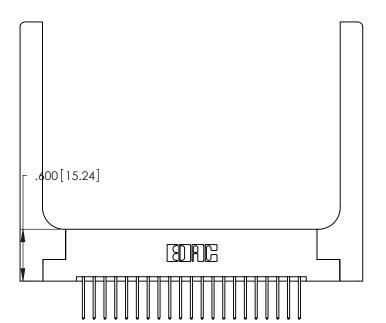

ISSUE NUMBER

ORIGINAL

1

Card Slot Accepts .054 [1.37] to .070 [1.78] Thick P.C. Board .330 [8.38] Card Slot .160 [4.07] Point of Contact

INSULATOR MATERIAL: THERMOPLASTIC POLYESTER, UL 94V-0 CONTACT MATERIAL; COPPER, NICKEL, TIN ALLOY CA-725

CONTACT PLATING: GOLD ON THE MATING AREA, TIN-LEAD ON THE CONTACT TAILS, NICKEL UNDERPLATE

346/396 SERIES CARD EDGE CONNECTOR PART NUMBER: 346-042-522-258

YOUR CONNECTION TO QUALITY & SERVICE

**EDAC INC** TORONTO, ONTARIO CANADA