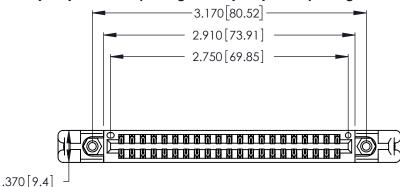

Contact Dimensions: 522-P.C. Tail .025 Sq. (0.64 Sq.) - Tail LG. =.440 (11.18) .125 (3.18) Contact Spacing x .250 (6.35) Row Spacing

THIS IS A C.A.D. GENERATED DRAWING DO NOT MAKE MANUAL REVISIONS TO MASTER.

ISSUE NUMBER

ORIGINAL

1

Card Slot Accepts .054 [1.37] to .070 [1.78] Thick P.C. Board .330 [8.38] Card Slot .160 [4.07] Point of Contact

INSULATOR MATERIAL: THERMOPLASTIC POLYESTER, UL 94V-0 CONTACT MATERIAL; COPPER, NICKEL, TIN ALLOY CA-725

CONTACT PLATING: GOLD ON THE MATING AREA, TIN-LEAD ON THE CONTACT TAILS, NICKEL UNDERPLATE

346/396 SERIES CARD EDGE CONNECTOR PART NUMBER: 346-042-522-258

YOUR CONNECTION TO QUALITY & SERVICE

**EDAC INC** TORONTO, ONTARIO CANADA