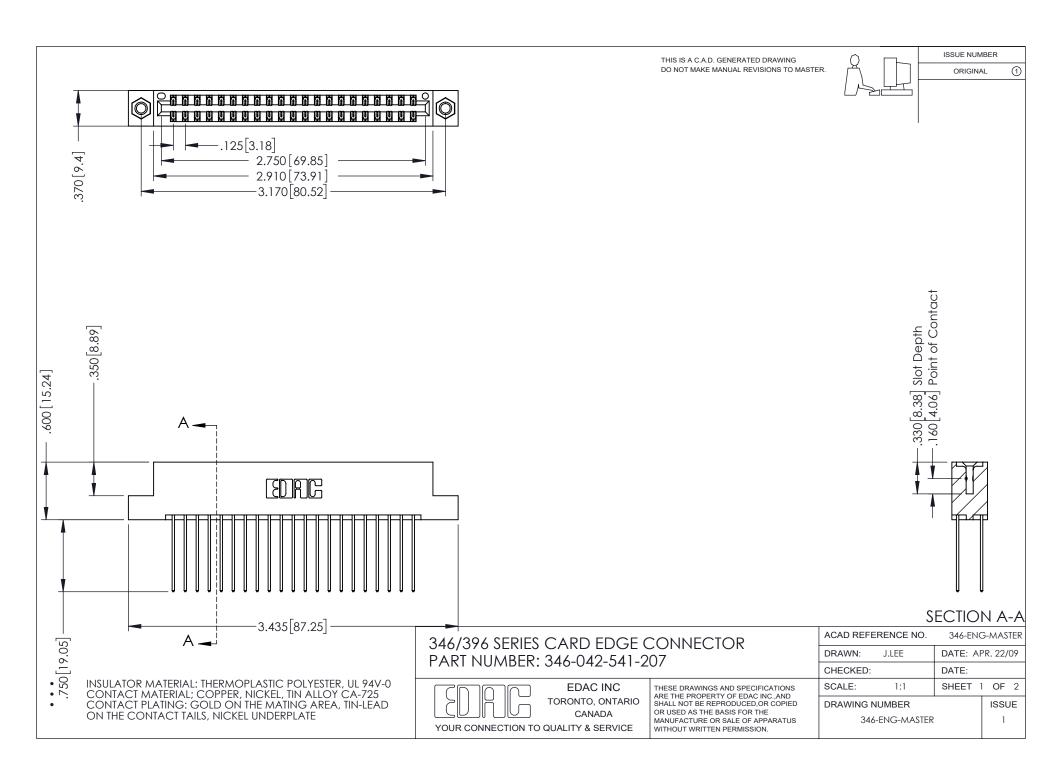

## **Contact Code 556**

INSULATOR MATERIAL: THERMOPLASTIC POLYESTER, UL 94V-0 CONTACT MATERIAL; COPPER, NICKEL, TIN ALLOY CA-725 CONTACT PLATING: GOLD ON THE MATING AREA, TIN-LEAD

ON THE CONTACT TAILS, NICKEL UNDERPLATE

## 346/396 SERIES CARD EDGE CONNECTOR CONTACT CODE 555,556,558,559,560 DIMENSIONS

YOUR CONNECTION TO QUALITY & SERVICE

**EDAC INC** TORONTO, ONTARIO CANADA

THESE DRAWINGS AND SPECIFICATIONS ARE THE PROPERTY OF EDAC INC.,AND SHALL NOT BE REPRODUCED, OR COPIED OR USED AS THE BASIS FOR THE MANUFACTURE OR SALE OF APPARATUS WITHOUT WRITTEN PERMISSION.