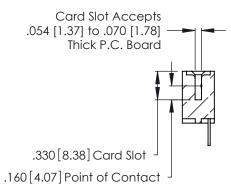

THIS IS A C.A.D. GENERATED DRAWING DO NOT MAKE MANUAL REVISIONS TO MASTER.

ISSUE NUMBER

ORIGINAL

1

**Contact Code 555** 

Contact Code 556

**Contact Code 558** 

**Contact Code 559** 

**Contact Code 560** 

INSULATOR MATERIAL: THERMOPLASTIC POLYESTER, UL 94V-0 CONTACT MATERIAL; COPPER, NICKEL, TIN ALLOY CA-725 CONTACT PLATING: GOLD ON THE MATING AREA, TIN-LEAD

ON THE CONTACT TAILS, NICKEL UNDERPLATE

346/396 SERIES CARD EDGE CONNECTOR CONTACT CODE 555,556,558,559,560 DIMENSIONS

YOUR CONNECTION TO QUALITY & SERVICE

**EDAC INC** TORONTO, ONTARIO CANADA

THESE DRAWINGS AND SPECIFICATIONS ARE THE PROPERTY OF EDAC INC.,AND SHALL NOT BE REPRODUCED, OR COPIED OR USED AS THE BASIS FOR THE MANUFACTURE OR SALE OF APPARATUS WITHOUT WRITTEN PERMISSION.