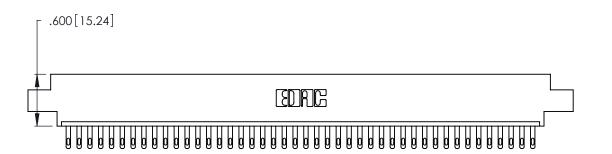

Contact Dimensions: 500-Wire Hole .050x.025 (1.27x0.64) - Tail LG. =.260 (6.60) .125 (3.18) Contact Spacing x .250 (6.35) Row Spacing

.370 [9.4]

THIS IS A C.A.D. GENERATED DRAWING DO NOT MAKE MANUAL REVISIONS TO MASTER.

ISSUE NUMBER

ORIGINAL

(1)

- 5.785 [146.94] - 5.625[142.88] -

- INSULATOR MATERIAL: THERMOPLASTIC POLYESTER, UL 94V-0 CONTACT MATERIAL; COPPER, NICKEL, TIN ALLOY CA-725
- CONTACT PLATING: GOLD ON THE MATING AREA, TIN-LEAD ON THE CONTACT TAILS, NICKEL UNDERPLATE

346/396 SERIES CARD EDGE CONNECTOR PART NUMBER: 346-044-500-602

**EDAC INC** TORONTO, ONTARIO CANADA

THESE DRAWINGS AND SPECIFICATIONS ARE THE PROPERTY OF EDAC INC.,AND SHALL NOT BE REPRODUCED, OR COPIED OR USED AS THE BASIS FOR THE MANUFACTURE OR SALE OF APPARATUS WITHOUT WRITTEN PERMISSION.