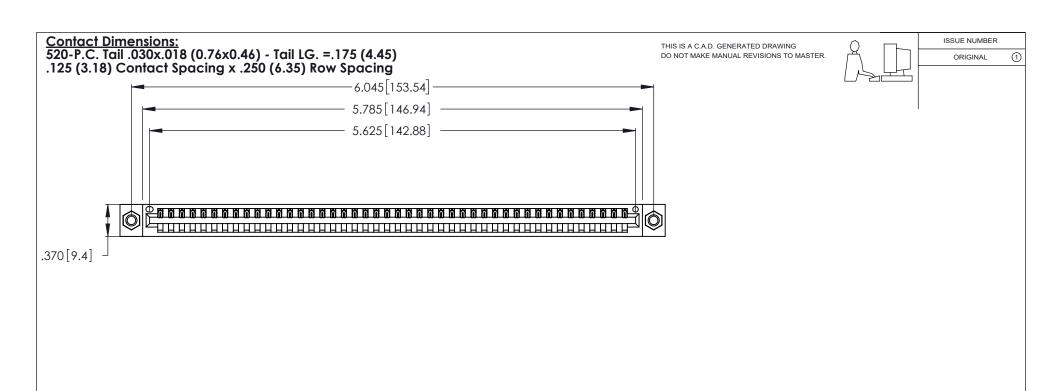

INSULATOR MATERIAL: THERMOPLASTIC POLYESTER, UL 94V-0 CONTACT MATERIAL; COPPER, NICKEL, TIN ALLOY CA-725

CONTACT PLATING: GOLD ON THE MATING AREA, TIN-LEAD ON THE CONTACT TAILS, NICKEL UNDERPLATE

346/396 SERIES CARD EDGE CONNECTOR PART NUMBER: 346-044-520-607

THIS IS A C.A.D. GENERATED DRAWING DO NOT MAKE MANUAL REVISIONS TO MASTER.

ISSUE NUMBER

ORIGINAL

1

**Contact Code 555** 

Contact Code 556

**Contact Code 558** 

**Contact Code 559** 