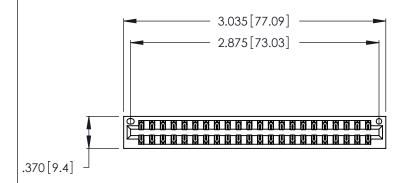

THIS IS A C.A.D. GENERATED DRAWING DO NOT MAKE MANUAL REVISIONS TO MASTER.

ISSUE NUMBER

ORIGINAL

1

**Contact Code 555** 

Contact Code 556

**Contact Code 558** 

**Contact Code 559** 

**Contact Code 560** 

INSULATOR MATERIAL: THERMOPLASTIC POLYESTER, UL 94V-0 CONTACT MATERIAL; COPPER, NICKEL, TIN ALLOY CA-725 CONTACT PLATING: GOLD ON THE MATING AREA, TIN-LEAD ON THE CONTACT TAILS, NICKEL UNDERPLATE

346/396 SERIES CARD EDGE CONNECTOR CONTACT CODE 555,556,558,559,560 DIMENSIONS

YOUR CONNECTION TO QUALITY & SERVICE

**EDAC INC** TORONTO, ONTARIO CANADA

THESE DRAWINGS AND SPECIFICATIONS ARE THE PROPERTY OF EDAC INC.,AND SHALL NOT BE REPRODUCED, OR COPIED OR USED AS THE BASIS FOR THE MANUFACTURE OR SALE OF APPARATUS WITHOUT WRITTEN PERMISSION.