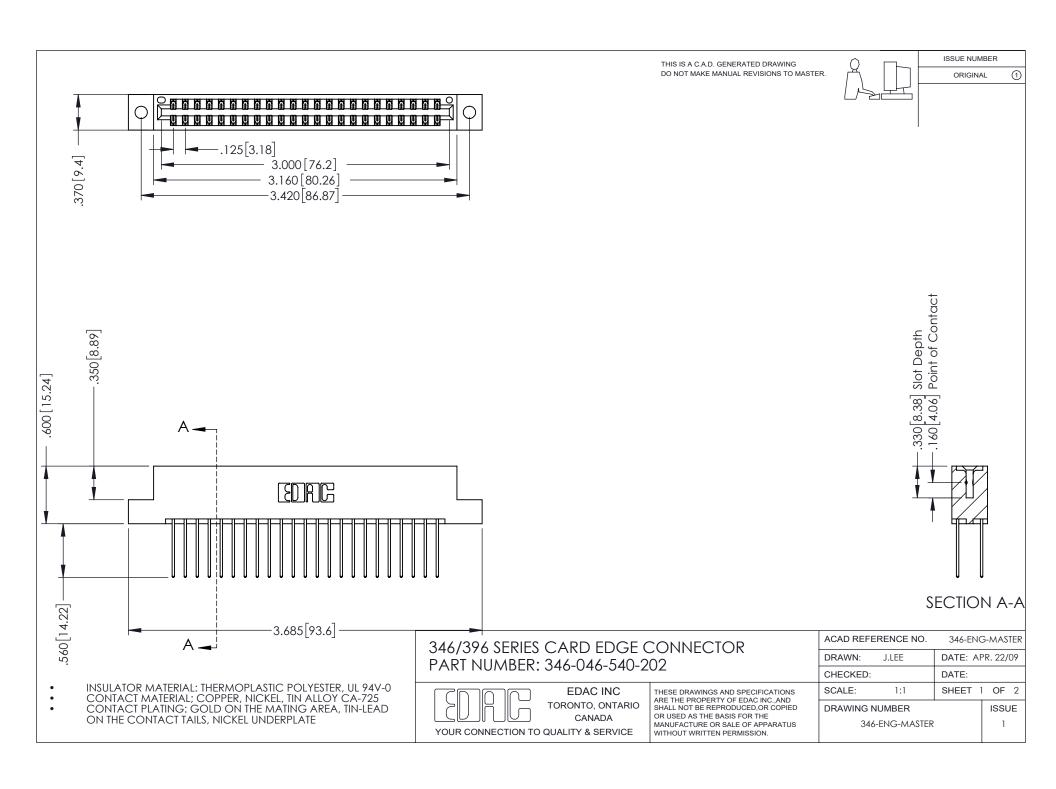

## **Contact Code 556**

INSULATOR MATERIAL: THERMOPLASTIC POLYESTER, UL 94V-0 CONTACT MATERIAL; COPPER, NICKEL, TIN ALLOY CA-725 CONTACT PLATING: GOLD ON THE MATING AREA, TIN-LEAD

ON THE CONTACT TAILS, NICKEL UNDERPLATE

## 346/396 SERIES CARD EDGE CONNECTOR CONTACT CODE 555,556,558,559,560 DIMENSIONS

YOUR CONNECTION TO QUALITY & SERVICE

**EDAC INC** TORONTO, ONTARIO CANADA

THESE DRAWINGS AND SPECIFICATIONS ARE THE PROPERTY OF EDAC INC.,AND SHALL NOT BE REPRODUCED, OR COPIED OR USED AS THE BASIS FOR THE MANUFACTURE OR SALE OF APPARATUS WITHOUT WRITTEN PERMISSION.