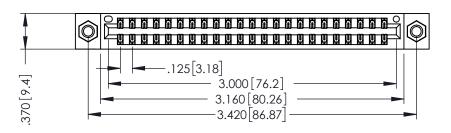

THIS IS A C.A.D. GENERATED DRAWING DO NOT MAKE MANUAL REVISIONS TO MASTER.

ISSUE NUMBER

ORIGINAL

1

INSULATOR MATERIAL: THERMOPLASTIC POLYESTER, UL 94V-0 CONTACT MATERIAL; COPPER, NICKEL, TIN ALLOY CA-725

CONTACT PLATING: GOLD ON THE MATING AREA, TIN-LEAD

ON THE CONTACT TAILS, NICKEL UNDERPLATE

346/396 SERIES CARD EDGE CONNECTOR PART NUMBER: 346-046-541-807

YOUR CONNECTION TO QUALITY & SERVICE

**EDAC INC** TORONTO, ONTARIO CANADA

THESE DRAWINGS AND SPECIFICATIONS ARE THE PROPERTY OF EDAC INC.,AND SHALL NOT BE REPRODUCED,OR COPIED OR USED AS THE BASIS FOR THE MANUFACTURE OR SALE OF APPARATUS WITHOUT WRITTEN PERMISSION.

|   | SECTION A-A        |                  |   |
|---|--------------------|------------------|---|
|   | ACAD REFERENCE NO. | 346-ENG-MASTER   | 2 |
|   | DRAWN: J.LEE       | DATE: APR. 22/09 |   |
|   | CHECKED:           | DATE:            |   |
| 1 | SCALE: 1:1         | SHEET 1 OF 2     |   |
| ı | DRAWING NUMBER     | ISSUE            |   |