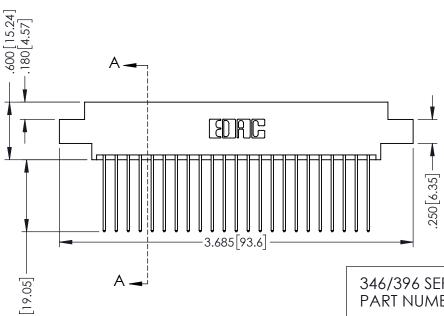

.330 [8.38] Slot Depth .160 [4.06] Point of Contact

346-ENG-MASTER

ISSUE NUMBER ORIGINAL 1

## 346/396 SERIES CARD EDGE CONNECTOR CONTACT CODE 555,556,558,559,560 DIMENSIONS

YOUR CONNECTION TO QUALITY & SERVICE

**EDAC INC** TORONTO, ONTARIO CANADA

THESE DRAWINGS AND SPECIFICATIONS ARE THE PROPERTY OF EDAC INC.,AND SHALL NOT BE REPRODUCED, OR COPIED OR USED AS THE BASIS FOR THE MANUFACTURE OR SALE OF APPARATUS WITHOUT WRITTEN PERMISSION.

|   | ACAD REFERENCE NO. | 346-ENG-MASTER   |
|---|--------------------|------------------|
|   | DRAWN: J.LEE       | DATE: APR. 22/09 |
| • | CHECKED:           | DATE:            |
|   | SCALE: 1:1         | SHEET 2 OF 2     |
|   | DRAWING NUMBER     | ISSUE            |
|   | 346-ENG-MASTER     | 1                |