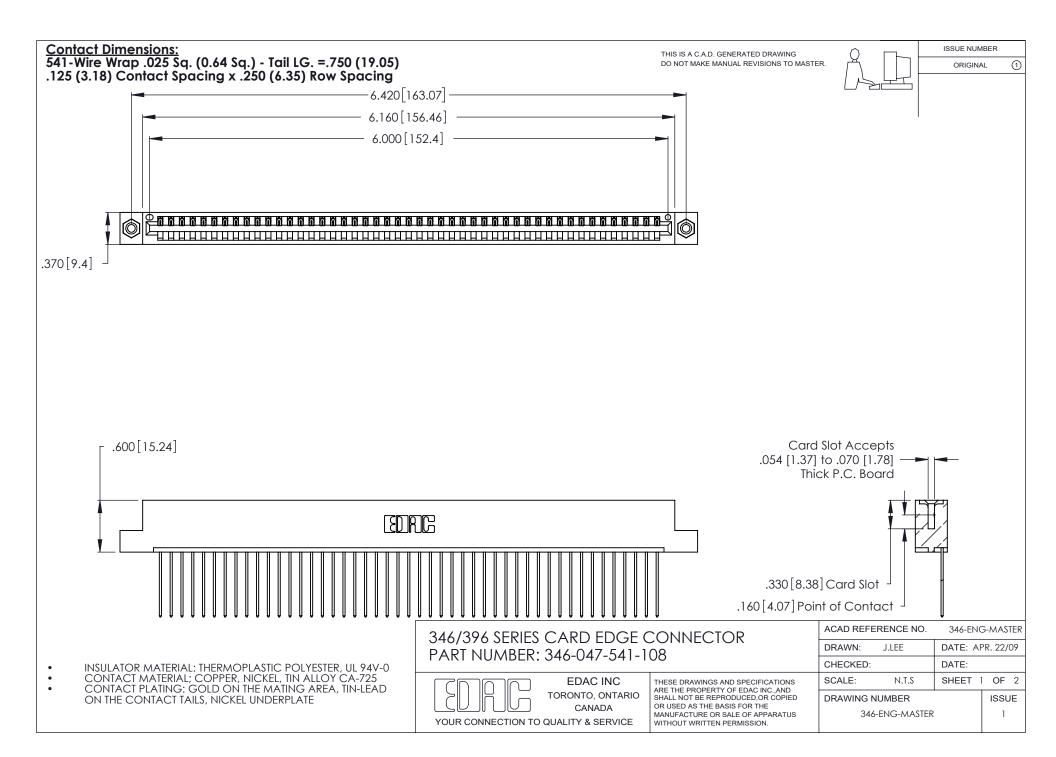

THIS IS A C.A.D. GENERATED DRAWING DO NOT MAKE MANUAL REVISIONS TO MASTER.

ISSUE NUMBER

ORIGINAL

1

**Contact Code 555** 

Contact Code 556

**Contact Code 558** 

**Contact Code 559** 

Contact Code 560

INSULATOR MATERIAL: THERMOPLASTIC POLYESTER, UL 94V-0 CONTACT MATERIAL; COPPER, NICKEL, TIN ALLOY CA-725 CONTACT PLATING: GOLD ON THE MATING AREA, TIN-LEAD

ON THE CONTACT TAILS, NICKEL UNDERPLATE

346/396 SERIES CARD EDGE CONNECTOR CONTACT CODE 555,556,558,559,560 DIMENSIONS

YOUR CONNECTION TO QUALITY & SERVICE

**EDAC INC** TORONTO, ONTARIO CANADA

THESE DRAWINGS AND SPECIFICATIONS ARE THE PROPERTY OF EDAC INC.,AND SHALL NOT BE REPRODUCED, OR COPIED OR USED AS THE BASIS FOR THE MANUFACTURE OR SALE OF APPARATUS WITHOUT WRITTEN PERMISSION.