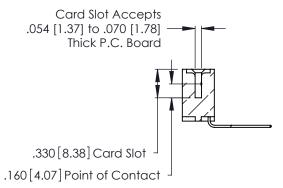

346/396 SERIES CARD EDGE CONNECTOR PART NUMBER: 346-047-559-107

YOUR CONNECTION TO QUALITY & SERVICE

**EDAC INC** TORONTO, ONTARIO CANADA

THESE DRAWINGS AND SPECIFICATIONS ARE THE PROPERTY OF EDAC INC., AND SHALL NOT BE REPRODUCED, OR COPIED OR USED AS THE BASIS FOR THE MANUFACTURE OR SALE OF APPARATUS WITHOUT WRITTEN PERMISSION.