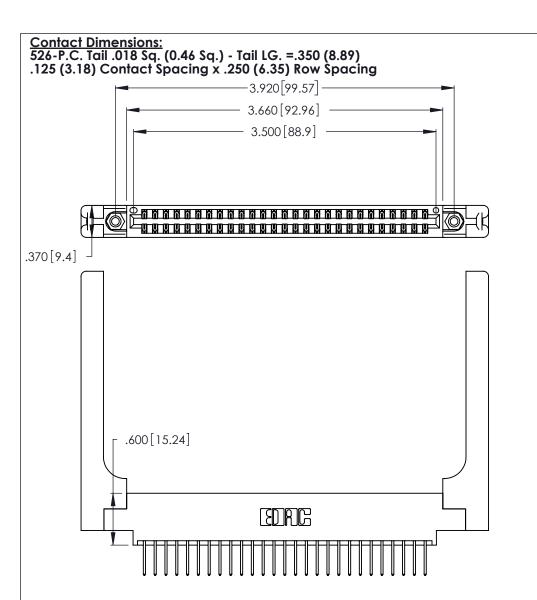

THIS IS A C.A.D. GENERATED DRAWING DO NOT MAKE MANUAL REVISIONS TO MASTER.

ISSUE NUMBER

ORIGINAL

1

Card Slot Accepts .054 [1.37] to .070 [1.78] Thick P.C. Board .330 [8.38] Card Slot .160 [4.07] Point of Contact

346/396 SERIES CARD EDGE CONNECTOR PART NUMBER: 346-054-526-858

YOUR CONNECTION TO QUALITY & SERVICE

**EDAC INC** TORONTO, ONTARIO CANADA

THESE DRAWINGS AND SPECIFICATIONS ARE THE PROPERTY OF EDAC INC.,AND SHALL NOT BE REPRODUCED, OR COPIED OR USED AS THE BASIS FOR THE MANUFACTURE OR SALE OF APPARATUS WITHOUT WRITTEN PERMISSION.

346-ENG-MASTER

ACAD REFERENCE NO.

INSULATOR MATERIAL: THERMOPLASTIC POLYESTER, UL 94V-0 CONTACT MATERIAL; COPPER, NICKEL, TIN\_ALLOY CA-725

CONTACT PLATING: GOLD ON THE MATING AREA, TIN-LEAD ON THE CONTACT TAILS, NICKEL UNDERPLATE