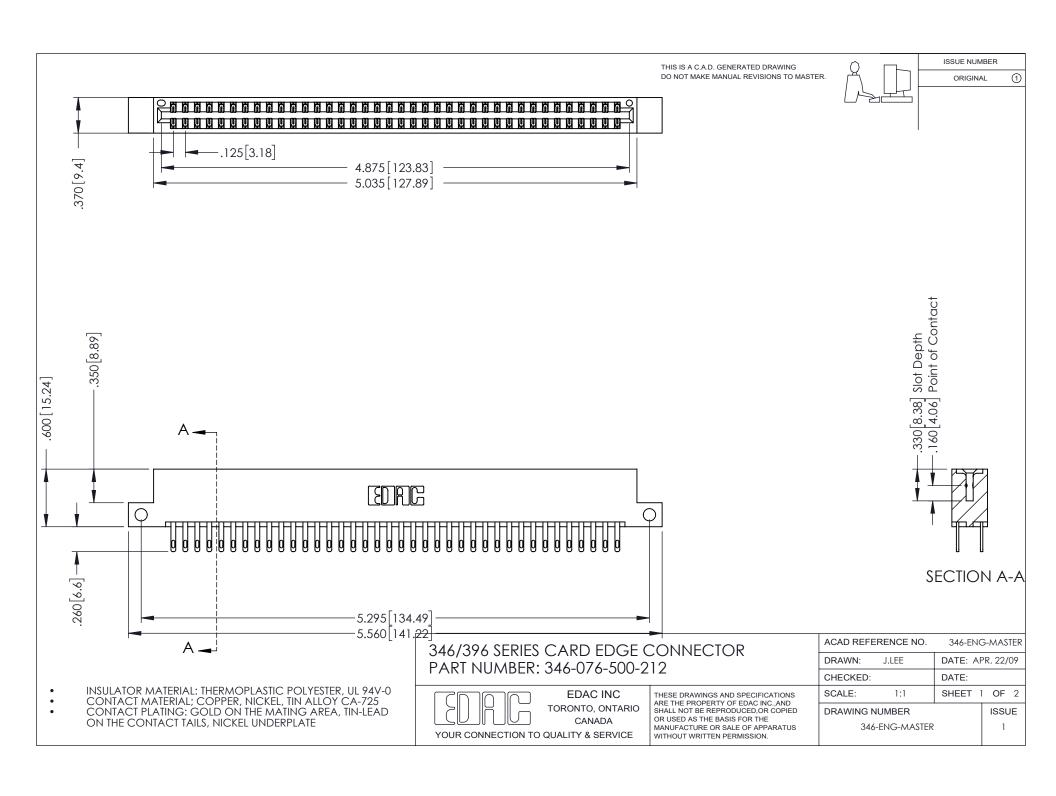

## **Contact Code 556**

INSULATOR MATERIAL: THERMOPLASTIC POLYESTER, UL 94V-0 CONTACT MATERIAL; COPPER, NICKEL, TIN ALLOY CA-725 CONTACT PLATING: GOLD ON THE MATING AREA, TIN-LEAD

ON THE CONTACT TAILS, NICKEL UNDERPLATE

## 346/396 SERIES CARD EDGE CONNECTOR CONTACT CODE 555,556,558,559,560 DIMENSIONS

YOUR CONNECTION TO QUALITY & SERVICE

**EDAC INC** TORONTO, ONTARIO CANADA

THESE DRAWINGS AND SPECIFICATIONS ARE THE PROPERTY OF EDAC INC.,AND SHALL NOT BE REPRODUCED, OR COPIED OR USED AS THE BASIS FOR THE MANUFACTURE OR SALE OF APPARATUS WITHOUT WRITTEN PERMISSION.