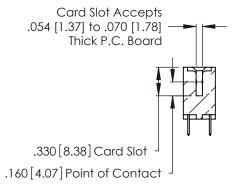

THIS IS A C.A.D. GENERATED DRAWING DO NOT MAKE MANUAL REVISIONS TO MASTER.

ISSUE NUMBER

ORIGINAL

1

**Contact Code 555** 

Contact Code 556

**Contact Code 558** 

**Contact Code 559** 

Contact Code 560

INSULATOR MATERIAL: THERMOPLASTIC POLYESTER, UL 94V-0 CONTACT MATERIAL; COPPER, NICKEL, TIN ALLOY CA-725 CONTACT PLATING: GOLD ON THE MATING AREA, TIN-LEAD ON THE CONTACT TAILS, NICKEL UNDERPLATE

346/396 SERIES CARD EDGE CONNECTOR CONTACT CODE 555,556,558,559,560 DIMENSIONS

YOUR CONNECTION TO QUALITY & SERVICE

**EDAC INC** TORONTO, ONTARIO CANADA

THESE DRAWINGS AND SPECIFICATIONS ARE THE PROPERTY OF EDAC INC.,AND SHALL NOT BE REPRODUCED, OR COPIED OR USED AS THE BASIS FOR THE MANUFACTURE OR SALE OF APPARATUS WITHOUT WRITTEN PERMISSION.