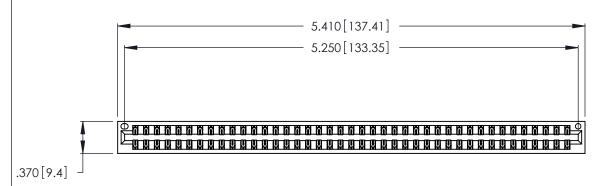

<u>Contact Dimensions:</u>
520-P.C. Tail .030x.018 (0.76x0.46) - Tail LG. = .175 (4.45)
.125 (3.18) Contact Spacing x .250 (6.35) Row Spacing

THIS IS A C.A.D. GENERATED DRAWING DO NOT MAKE MANUAL REVISIONS TO MASTER.

346/396 SERIES CARD EDGE CONNECTOR PART NUMBER: 346-082-520-201

**EDAC INC** TORONTO, ONTARIO CANADA

THESE DRAWINGS AND SPECIFICATIONS ARE THE PROPERTY OF EDAC INC., AND SHALL NOT BE REPRODUCED, OR COPIED OR USED AS THE BASIS FOR THE MANUFACTURE OR SALE OF APPARATUS WITHOUT WRITTEN PERMISSION.