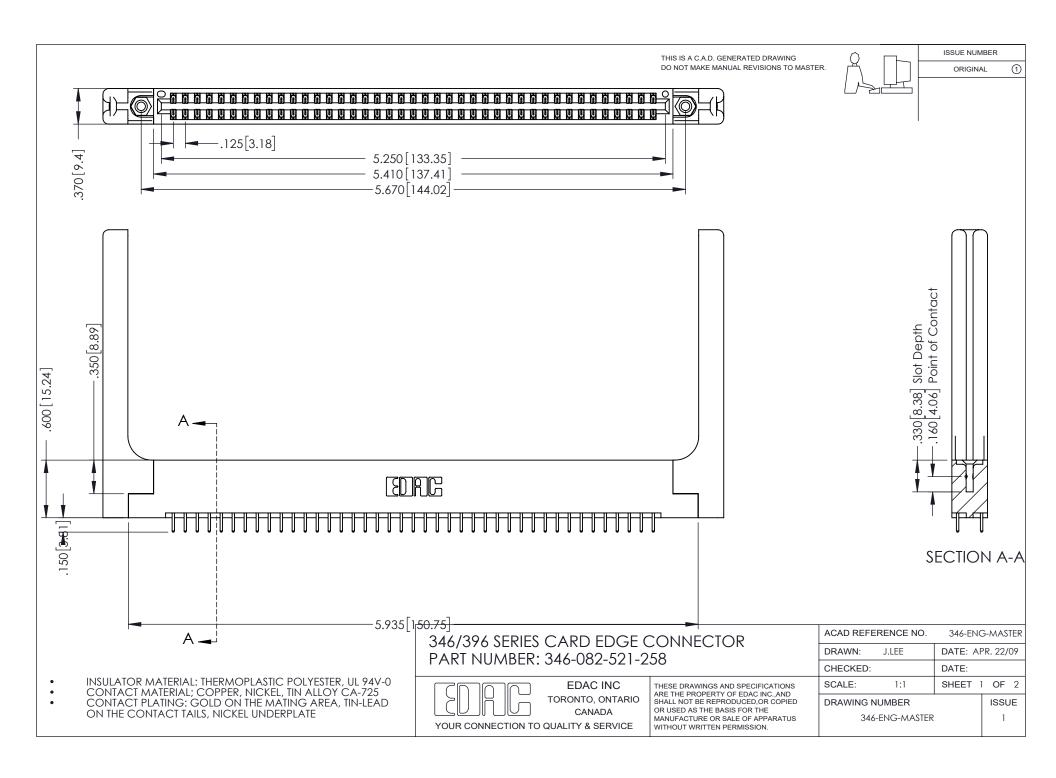

## **Contact Code 556**

INSULATOR MATERIAL: THERMOPLASTIC POLYESTER, UL 94V-0 CONTACT MATERIAL; COPPER, NICKEL, TIN ALLOY CA-725 CONTACT PLATING: GOLD ON THE MATING AREA, TIN-LEAD

ON THE CONTACT TAILS, NICKEL UNDERPLATE

## 346/396 SERIES CARD EDGE CONNECTOR CONTACT CODE 555,556,558,559,560 DIMENSIONS

YOUR CONNECTION TO QUALITY & SERVICE

**EDAC INC** TORONTO, ONTARIO CANADA

THESE DRAWINGS AND SPECIFICATIONS ARE THE PROPERTY OF EDAC INC.,AND SHALL NOT BE REPRODUCED, OR COPIED OR USED AS THE BASIS FOR THE MANUFACTURE OR SALE OF APPARATUS WITHOUT WRITTEN PERMISSION.