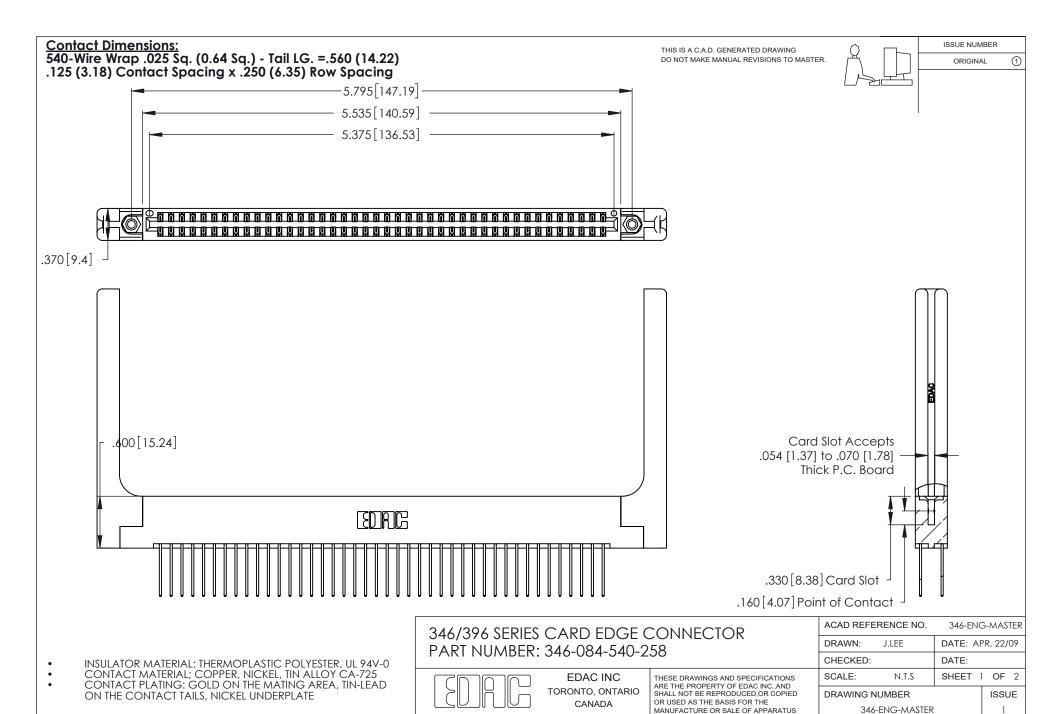

ON THE CONTACT TAILS, NICKEL UNDERPLATE

346/396 SERIES CARD EDGE CONNECTOR CONTACT CODE 555,556,558,559,560 DIMENSIONS

YOUR CONNECTION TO QUALITY & SERVICE

**EDAC INC** TORONTO, ONTARIO CANADA

THESE DRAWINGS AND SPECIFICATIONS ARE THE PROPERTY OF EDAC INC.,AND SHALL NOT BE REPRODUCED, OR COPIED OR USED AS THE BASIS FOR THE MANUFACTURE OR SALE OF APPARATUS WITHOUT WRITTEN PERMISSION.