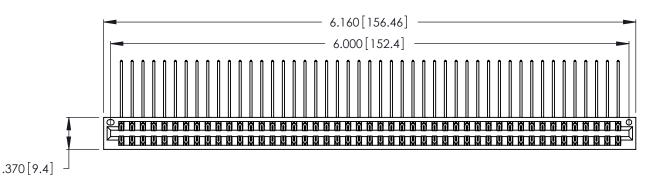

| 346/396 SERIES CARD EDGE CONNECTOR |
|------------------------------------|
| PART NUMBER: 346-094-558-201       |

YOUR CONNECTION TO QUALITY & SERVICE

**EDAC INC** TORONTO, ONTARIO CANADA

THESE DRAWINGS AND SPECIFICATIONS ARE THE PROPERTY OF EDAC INC., AND SHALL NOT BE REPRODUCED, OR COPIED OR USED AS THE BASIS FOR THE MANUFACTURE OR SALE OF APPARATUS WITHOUT WRITTEN PERMISSION.

| ACAD REFERENCE NO. |        | 346-ENG-MASTER |           |
|--------------------|--------|----------------|-----------|
| DRAWN:             | J.LEE  | DATE: AF       | PR. 22/09 |
| CHECKED:           |        | DATE:          |           |
| SCALE:             | N.T.S  | SHEET          | OF 2      |
| DRAWING N          | NUMBER |                | ISSUE     |
| 346-ENG-MASTER     |        | 1              |           |