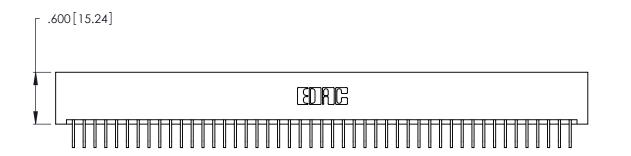

| 346/396 SERIES CARD EDGE CONNECTOR |
|------------------------------------|
| PART NUMBER: 346-094-558-201       |

YOUR CONNECTION TO QUALITY & SERVICE

**EDAC INC** TORONTO, ONTARIO CANADA

THESE DRAWINGS AND SPECIFICATIONS ARE THE PROPERTY OF EDAC INC., AND SHALL NOT BE REPRODUCED, OR COPIED OR USED AS THE BASIS FOR THE MANUFACTURE OR SALE OF APPARATUS WITHOUT WRITTEN PERMISSION.

| ACAD REFERENCE NO. |        | 346-ENG-MASTER |           |
|--------------------|--------|----------------|-----------|
| DRAWN:             | J.LEE  | DATE: AF       | PR. 22/09 |
| CHECKED:           |        | DATE:          |           |
| SCALE:             | N.T.S  | SHEET          | OF 2      |
| DRAWING N          | NUMBER |                | ISSUE     |
| 346-ENG-MASTER     |        | 1              |           |