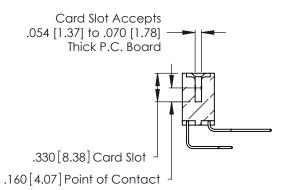

Contact Dimensions:
558-90 Degree Bend (Code 541 Contacts)
See Sheet 2 for Contact Code 555, 556, 558, 559, 560 Dimensions

THIS IS A C.A.D. GENERATED DRAWING DO NOT MAKE MANUAL REVISIONS TO MASTER.

ISSUE NUMBER

THIS IS A C.A.D. GENERATED DRAWING DO NOT MAKE MANUAL REVISIONS TO MASTER.

ISSUE NUMBER

ORIGINAL

1

**Contact Code 555** 

Contact Code 556

**Contact Code 558** 

**Contact Code 559** 

Contact Code 560

INSULATOR MATERIAL: THERMOPLASTIC POLYESTER, UL 94V-0 CONTACT MATERIAL; COPPER, NICKEL, TIN ALLOY CA-725 CONTACT PLATING: GOLD ON THE MATING AREA, TIN-LEAD

ON THE CONTACT TAILS, NICKEL UNDERPLATE

346/396 SERIES CARD EDGE CONNECTOR CONTACT CODE 555,556,558,559,560 DIMENSIONS

YOUR CONNECTION TO QUALITY & SERVICE

**EDAC INC** TORONTO, ONTARIO CANADA

THESE DRAWINGS AND SPECIFICATIONS ARE THE PROPERTY OF EDAC INC.,AND SHALL NOT BE REPRODUCED, OR COPIED OR USED AS THE BASIS FOR THE MANUFACTURE OR SALE OF APPARATUS WITHOUT WRITTEN PERMISSION.