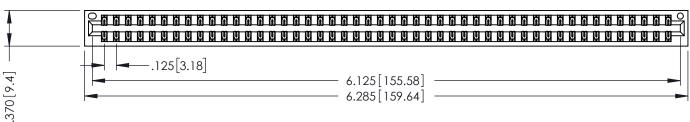

THIS IS A C.A.D. GENERATED DRAWING DO NOT MAKE MANUAL REVISIONS TO MASTER.

ISSUE NUMBER

ORIGINAL

1

.330 [8.38] Slot Depth .160 [4.06] Point of Contact **SECTION A-A** 

346/396 SERIES CARD EDGE CONNECTOR PART NUMBER: 346-096-526-201

YOUR CONNECTION TO QUALITY & SERVICE

**EDAC INC** TORONTO, ONTARIO CANADA

THESE DRAWINGS AND SPECIFICATIONS ARE THE PROPERTY OF EDAC INC.,AND SHALL NOT BE REPRODUCED, OR COPIED OR USED AS THE BASIS FOR THE MANUFACTURE OR SALE OF APPARATUS WITHOUT WRITTEN PERMISSION.

| ACAD REFERENCE NO. | 346-ENG-MASTER   |
|--------------------|------------------|
| DRAWN: J.LEE       | DATE: APR. 22/09 |
| CHECKED:           | DATE:            |
| SCALE: 1:1         | SHEET 1 OF 2     |
| DRAWING NUMBER     | ISSUE            |
| 346-ENG-MASTER     | 1                |