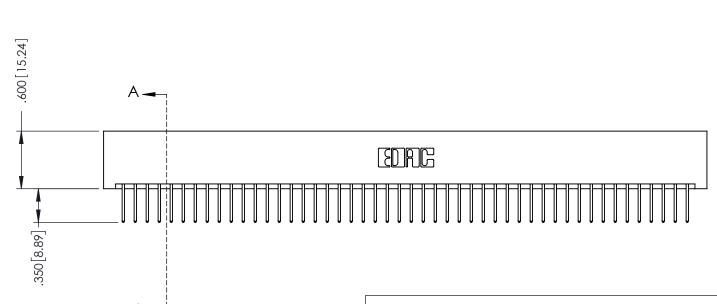

THIS IS A C.A.D. GENERATED DRAWING DO NOT MAKE MANUAL REVISIONS TO MASTER.

ISSUE NUMBER

ORIGINAL

1

.330 [8.38] Slot Depth .160 [4.06] Point of Contact **SECTION A-A** 

346/396 SERIES CARD EDGE CONNECTOR PART NUMBER: 346-096-526-201

YOUR CONNECTION TO QUALITY & SERVICE

**EDAC INC** TORONTO, ONTARIO CANADA

THESE DRAWINGS AND SPECIFICATIONS ARE THE PROPERTY OF EDAC INC.,AND SHALL NOT BE REPRODUCED, OR COPIED OR USED AS THE BASIS FOR THE MANUFACTURE OR SALE OF APPARATUS WITHOUT WRITTEN PERMISSION.

| ACAD REFERENCE NO. | 346-ENG-MASTER   |
|--------------------|------------------|
| DRAWN: J.LEE       | DATE: APR. 22/09 |
| CHECKED:           | DATE:            |
| SCALE: 1:1         | SHEET 1 OF 2     |
| DRAWING NUMBER     | ISSUE            |
| 346-ENG-MASTER     | 1                |