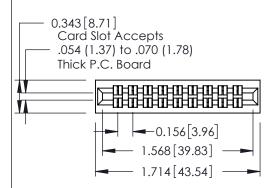

## **Mounting Option**

**Contact Detail** 01-No Mounting Lugs

500-Wire Hole .087x.013(2.21x0.33) - Tail LG.=.282(7.16) .156 [3.96] Contact Spacing x .140 [3.56] Row Spacing

1

**See Accompanying Page for: Mounting Options** 