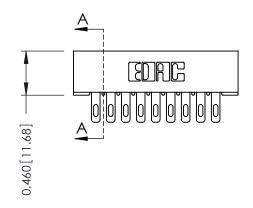

## **Mounting Option**

**Contact Detail** 01-No Mounting Lugs

500-Wire Hole .087x.013(2.21x0.33) - Tail LG.=.282(7.16) .156 [3.96] Contact Spacing x .140 [3.56] Row Spacing

1







**See Accompanying Page for: Mounting Options** 

| 305 / 315 / 355 Card Edge Connector |  |
|-------------------------------------|--|
| Part Number: 355-018-500-501        |  |

YOUR CONNECTION TO QUALITY & SERVICE

CANADA

|   | ACAD REFERENCE NO | . 305 ENG MASTER  |
|---|-------------------|-------------------|
|   | DRAWN: J.LEE      | DATE: SEPT. 21/09 |
|   | CHECKED:          | DATE:             |
|   | SCALE: NTS        | SHEET 1 OF 2      |
| ) | DRAWING NUMBER    | ISSUE             |
|   | 005 4             | ,                 |

0.125[3.18] Point of Contact

0.330 [8.38] Card Slot

SECTION A-A

305 Assembly