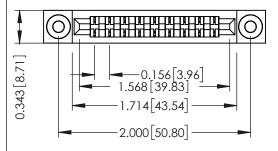

Mounting Option
.116 (2.95) I.D. Floating Eyelets

**Contact Detail** 

PC Tail .046x.014(1.17x0.36) - Tail LG=.213(5.41) .156 [3.96] Contact Spacing x .200 [5.08] Row Spacing THIS IS A C.A.D. GENERATED DRAWING DO NOT MAKE MANUAL REVISIONS TO MAS ER.