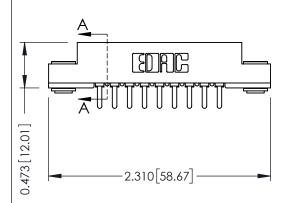

## SECTION A-A

307 ENG MASTER
DATE: AUG. 11/09

SHEET 1 OF 3

J.LEE

307 Assembly

NTS

| 307 / 357 Card Edge Connector<br>Part Number: 357-009-521-103 |                   |                                                                   | A  |
|---------------------------------------------------------------|-------------------|-------------------------------------------------------------------|----|
|                                                               |                   |                                                                   | DI |
| Fan Nomber, 557-009-521-105                                   |                   |                                                                   | С  |
|                                                               | EDAC INC          | THESE DRAWINGS AND SPECIFICATIONS ARE THE PROPERTY OF EDAC INCAND | S  |
|                                                               | TORONTO, ONTARIO  | SHALL NOT BE REPRODUCED,OR COPIED OR USED AS THE BASIS FOR THE    | DF |
| YOUR CONNECTION TO                                            | QUALITY & SERVICE | MANUFACTURE OR SALE OF APPARATUS<br>WITHOUT WRITTEN PERMISSION.   |    |