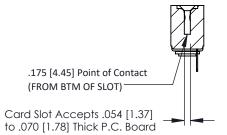

Mounting Option
.116 (2.95) I.D. Floating Eyelets

**Contact Detail** 

PC Tail .046x.014(1.17x0.36) - Tail LG=.213(5.41) .156 [3.96] Contact Spacing x .200 [5.08] Row Spacing THIS IS A C.A.D. GENERATED DRAWING DO NOT MAKE MANUAL REVISIONS TO MAS ER.