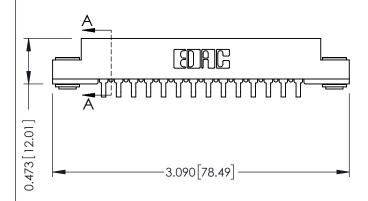

## SECTION A-A

| 1 411 (611) 611 667 166      |
|------------------------------|
| Part Number: 357-014-559-103 |
| 307 / 357 Card Edge Connecto |

| ACAD REFERENCE NO | . 307 ENG MASTER |
|-------------------|------------------|
| DRAWN: J.LEE      | DATE: AUG. 11/09 |
| CHECKED:          | DATE:            |
| SCALE: NTS        | SHEET 1 OF 3     |
| DRAWING NUMBER    | ISSUE            |