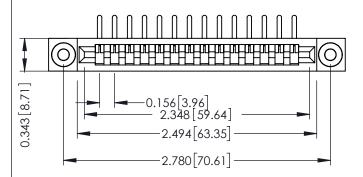

**Mounting Option** .116 (2.95) I.D. Floating Eyelets **Contact Detail** 

90 Degree Bend (Code 522 and 540 Contacts) .156 [3.96] Contact Spacing x .200 [5.08] Row Spacing