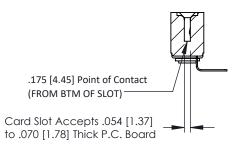

**Mounting Option** .116 (2.95) I.D. Floating Eyelets **Contact Detail** 

90 Degree Bend (Code 522 and 540 Contacts) .156 [3.96] Contact Spacing x .200 [5.08] Row Spacing