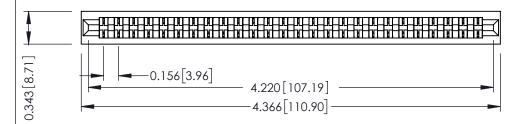

**Mounting Option** No Mounting Lugs **Contact Detail** 

Wire Hole .089x.014(2.29x0.36) - Tail LG=.213(5.41) .156 [3.96] Contact Spacing x .200 [5.08] Row Spacing

THIS IS A C.A.D. GENERATED DRAWING DO NOT MAKE MANUAL REVISIONS TO MASTER.

ISSUE NUMBER ORIGINAL

SECTION A-A

**See Accompanying Pages for:** 

- **Contact Bend Details**
- **Mounting Options**

307 / 357 Card Edge Connector Part Number: 357-026-401-101

**EDAC INC** TORONTO, ONTARIO CANADA