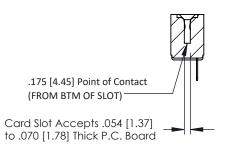

**Mounting Option** No Mounting Lugs **Contact Detail** 

Wire Hole .089x.014(2.29x0.36) - Tail LG=.213(5.41) .156 [3.96] Contact Spacing x .200 [5.08] Row Spacing

THIS IS A C.A.D. GENERATED DRAWING DO NOT MAKE MANUAL REVISIONS TO MASTER.