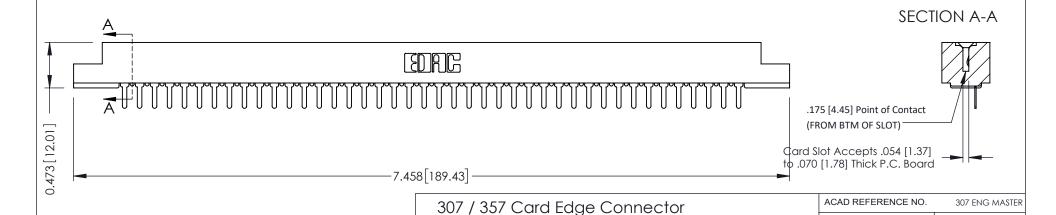

Mounting Option #4-40 Unified Threaded Inserts

**See Accompanying Pages for:** 

**Mounting Options** 

**Contact Bend Details** 

**Contact Detail** 

PC Tail .046x.013(1.17x0.33) - Tail LG=.213(5.41) .156 [3.96] Contact Spacing x .200 [5.08] Row Spacing THIS IS A C.A.D. GENERATED DRAWING DO NOT MAKE MANUAL REVISIONS TO MASTER.