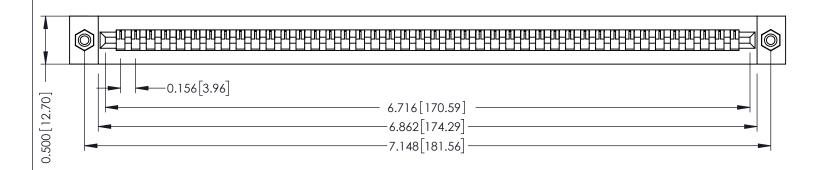

Mounting Option #4-40 Unified Threaded Inserts

**See Accompanying Pages for:** 

**Mounting Options** 

**Contact Bend Details** 

**Contact Detail** 

PC Tail .046x.013(1.17x0.33) - Tail LG=.213(5.41) .156 [3.96] Contact Spacing x .200 [5.08] Row Spacing THIS IS A C.A.D. GENERATED DRAWING DO NOT MAKE MANUAL REVISIONS TO MASTER.