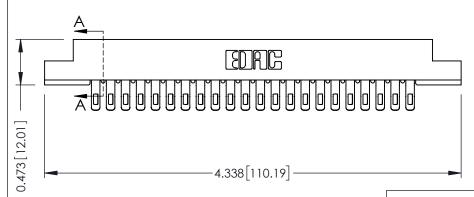

**Mounting Option** .128 (3.25) Dia. Mounting Holes **Contact Detail** 

Extender Board Bend (Code 500 Contacts) .156 [3.96] Contact Spacing x .200 [5.08] Row Spacing

## SECTION A-A

.095 [2.41] Point of Contact (FROM BTM OF SLOT) Card Slot Accepts .054 [1.37] to .070 [1.78] Thick P.C. Board

**See Accompanying Pages for:** 

- **Contact Bend Details**
- **Mounting Options**