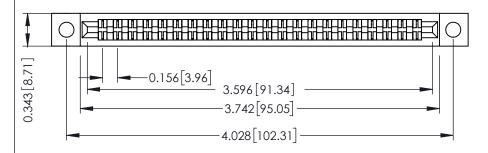

307 / 357 Card Edge Connector Part Number: 357-044-555-202

| ACAD REFERENCE NO. 307 ENG MASTER |                  |
|-----------------------------------|------------------|
| DRAWN: J.LEE                      | DATE: AUG. 11/09 |
| CHECKED:                          | DATE:            |
| SCALE: NTS                        | SHEET 1 OF 3     |
| DRAWING NUMBER                    | ISSUE            |