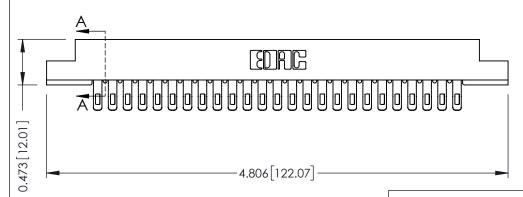

## SECTION A-A

.095 [2.41] Point of Contact (FROM BTM OF SLOT) Card Slot Accepts .054 [1.37] to .070 [1.78] Thick P.C. Board

## **See Accompanying Pages for:**

- **Contact Bend Details**
- **Mounting Options**

307 / 357 Card Edge Connector Part Number: 357-050-555-208

| ACAD REFERENCE NO. 307 ENG MASTER |                  |
|-----------------------------------|------------------|
| DRAWN: J.LEE                      | DATE: AUG. 11/09 |
| CHECKED:                          | DATE:            |
| SCALE: NTS                        | SHEET 1 OF 3     |
| DRAWING NUMBER                    | ISSUE            |