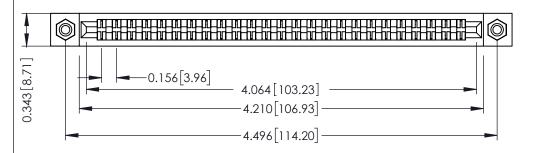

**Mounting Option** #4-40 Unified Threaded Inserts **Contact Detail** 

Extender Board Bend (Code 500 Contacts) .156 [3.96] Contact Spacing x .200 [5.08] Row Spacing

## **See Accompanying Pages for:**

- **Contact Bend Details**
- **Mounting Options**

307 / 357 Card Edge Connector Part Number: 357-050-555-208

| ACAD REFERENCE NO. 307 ENG MASTER |                  |
|-----------------------------------|------------------|
| DRAWN: J.LEE                      | DATE: AUG. 11/09 |
| CHECKED:                          | DATE:            |
| SCALE: NTS                        | SHEET 1 OF 3     |
| DRAWING NUMBER                    | ISSUE            |