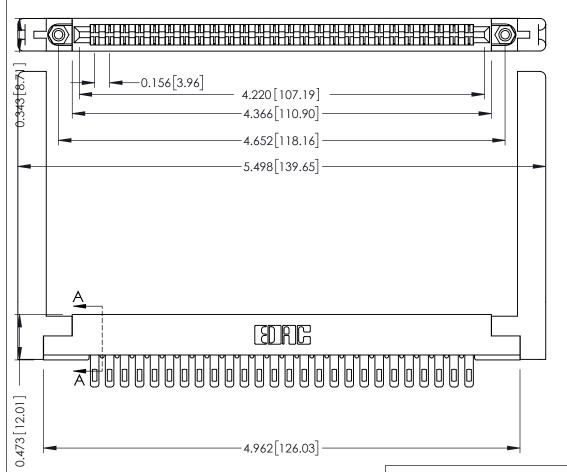

**Mounting Option** .468 (11.89) Offset Card Guides **Contact Detail** 

Wire Hole .087x.013(2.21x0.33) - Tail LG .282(7.16) .156 [3.96] Contact Spacing x .200 [5.08] Row Spacing

SECTION A-A

.095 [2.41] Point of Contact (FROM BTM OF SLOT)

Card Slot Accepts .054 [1.37] to .070 [1.78] Thick P.C. Board

**See Accompanying Pages for:** 

- **Contact Bend Details**
- **Mounting Options**

307 / 357 Card Edge Connector Part Number: 357-052-500-258