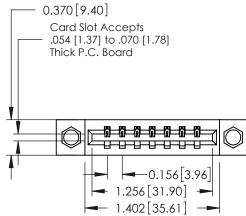

## **See Accompanying Pages for:**

- **Contact Bend Details**
- **Mounting Options**

| 337 / 387 Series Card Edge Connector | r |
|--------------------------------------|---|
| Part Number: 387-007-544-608         |   |