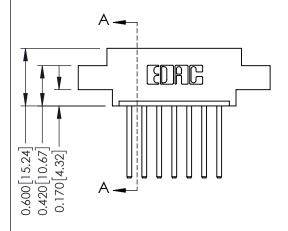

## **Mounting Option** 08-#4-40 Unified Threaded Inserts

## **Contact Detail**

THIS IS A C.A.D. GENERATED DRAWING 544-Wire Wrap .050x.025(1.27x0.64) - Tail LG=.750(19.05)po not make manual revisions to master. .156 [3.96] Contact Spacing x .200 [5.08] Row Spacing