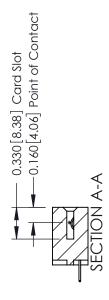

## **Mounting Option** 07-M3-0.5 Metric Threaded Inserts - 0.370[9.40] Card Slot Accepts .054 [1.37] to .070 [1.78] Thick P.C. Board -0.156[3.96] 1.724 [43.79]

1.870 [47.50]

**Contact Detail** 

524-P.C. Tail .018 Sq.(0.46 Sq.) - Tail LG=.175(4.45) .156 [3.96] Contact Spacing x .200 [5.08] Row Spacing