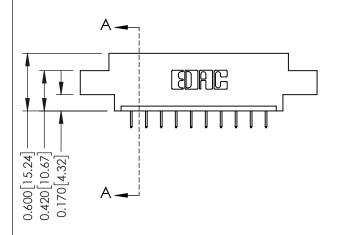

## **Mounting Option** 07-M3-0.5 Metric Threaded Inserts - 0.370[9.40] Card Slot Accepts .054 [1.37] to .070 [1.78] Thick P.C. Board -0.156[3.96] 1.724 [43.79]

1.870 [47.50]

**Contact Detail** 

524-P.C. Tail .018 Sq.(0.46 Sq.) - Tail LG=.175(4.45) .156 [3.96] Contact Spacing x .200 [5.08] Row Spacing