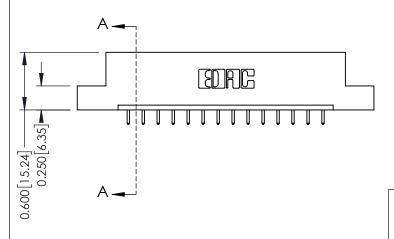

| 337 / 387 Series Card Edge Connector |
|--------------------------------------|
| Part Number: 387-014-521-102         |

YOUR CONNECTION TO QUALITY & SERVICE

**EDAC INC** TORONTO, ONTARIO CANADA

THESE DRAWINGS AND SPECIFICATIONS ARE THE PROPERTY OF EDAC INC.,AND SHALL NOT BE REPRODUCED,OR COPIED OR USED AS THE BASIS FOR THE MANUFACTURE OR SALE OF APPARATUS WITHOUT WRITTEN PERMISSION.

| DRAWN: J.LEE   | DATE: O | E: OCT. 06/09 |  |  |
|----------------|---------|---------------|--|--|
| CHECKED:       | DATE:   |               |  |  |
| SCALE: NTS     | SHEET   | HEET 1 OF 3   |  |  |
| DRAWING NUMBER |         | ISSUE         |  |  |
| 337 Assembly   |         | 1             |  |  |