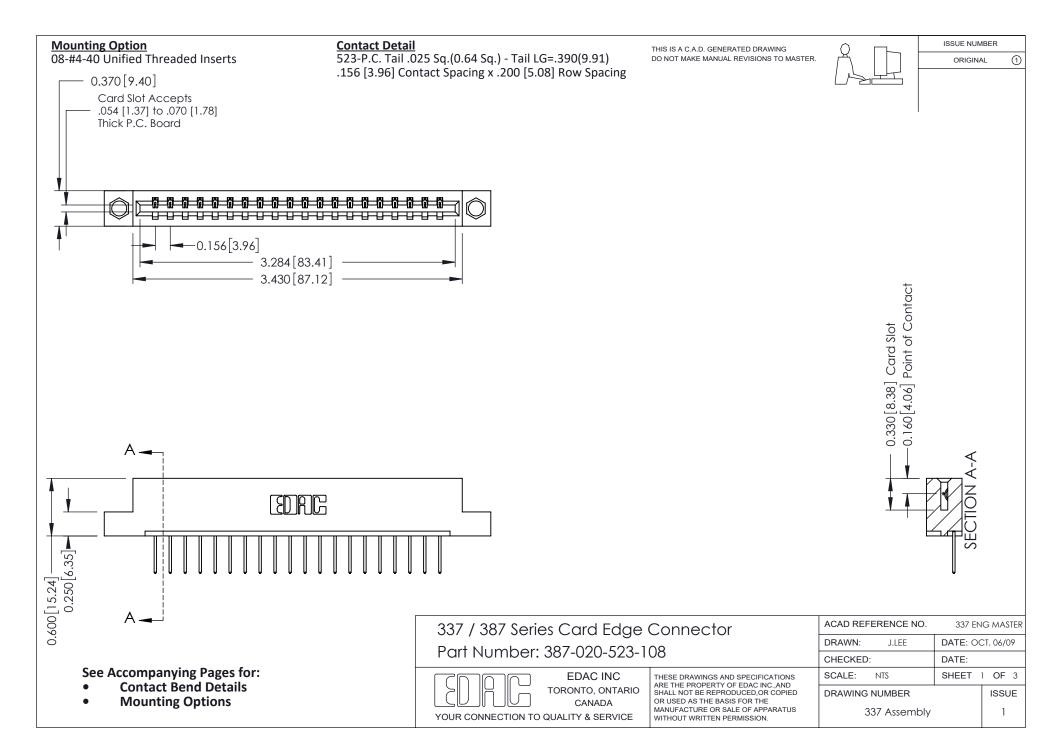

ISSUE NUMBER

ORIGINAL

1

| 337 / 387 Series Card Edge Connector<br>Contact Bend Detail           |                                                                                                                                                                                                  | ACAD REFERENCE NO. 337 E |                  | G MASTER      |
|-----------------------------------------------------------------------|--------------------------------------------------------------------------------------------------------------------------------------------------------------------------------------------------|--------------------------|------------------|---------------|
|                                                                       |                                                                                                                                                                                                  | DRAWN: J.LEE             | DATE: OCT. 06/09 |               |
|                                                                       |                                                                                                                                                                                                  | CHECKED: DATE:           |                  |               |
| EDAC INC TORONTO, ONTARIO CANADA YOUR CONNECTION TO QUALITY & SERVICE | THESE DRAWINGS AND SPECIFICATIONS ARE THE PROPERTY OF EDAC INC.,AND SHALL NOT BE REPRODUCED, OR COPIED OR USED AS THE BASIS FOR THE MANUFACTURE OR SALE OF APPARATUS WITHOUT WRITTEN PERMISSION. | SCALE: NTS               | SHEET            | 2 <b>OF</b> 3 |
|                                                                       |                                                                                                                                                                                                  | DRAWING NUMBER           |                  | ISSUE         |
|                                                                       |                                                                                                                                                                                                  | 337 Assembly             |                  | 1             |