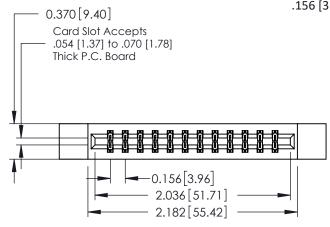

## **Mounting Option**

12-.128 (3.25) Dia. Side Mounting Holes

**Contact Detail** 

520-P.C. Tail .030x.018(0.76x0.46) - Tail LG=.175(4.45) .156 [3.96] Contact Spacing x .200 [5.08] Row Spacing

THIS IS A C.A.D. GENERATED DRAWING DO NOT MAKE MANUAL REVISIONS TO MASTER.