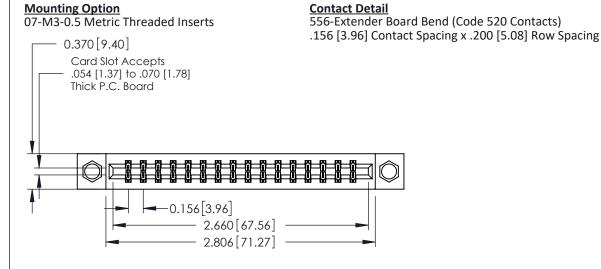

THIS IS A C.A.D. GENERATED DRAWING DO NOT MAKE MANUAL REVISIONS TO MASTER.

ISSUE NUMBER

ORIGINAL

0.160 [4.06] Point of Contact Card Slot 0.330 [8.38]

EDRG 0.600 [15.24] -0.420 [10.67] -0.170 [4.32] -

**See Accompanying Pages for:** 

- **Contact Bend Details**
- **Mounting Options**

337 / 387 Series Card Edge Connector Part Number: 387-032-556-807

**EDAC INC** TORONTO, ONTARIO CANADA

THESE DRAWINGS AND SPECIFICATIONS ARE THE PROPERTY OF EDAC INC., AND SHALL NOT BE REPRODUCED, OR COPIED OR USED AS THE BASIS FOR THE MANUFACTURE OR SALE OF APPARATUS WITHOUT WRITTEN PERMISSION.