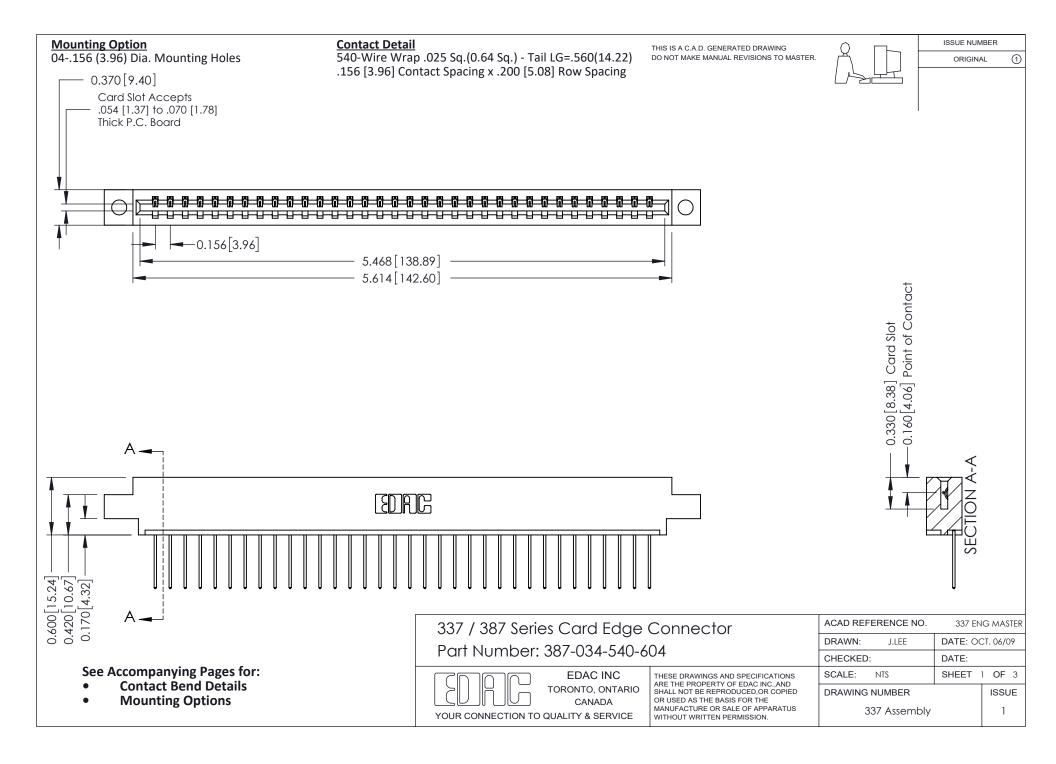

ISSUE NUMBER

ORIGINAL

1



| 337 / 387 Series Card Edge Connector<br>Contact Bend Detail           |                                                                                                                                                                                                  | ACAD REFERENCE NO. 337 E |                  | G MASTER      |
|-----------------------------------------------------------------------|--------------------------------------------------------------------------------------------------------------------------------------------------------------------------------------------------|--------------------------|------------------|---------------|
|                                                                       |