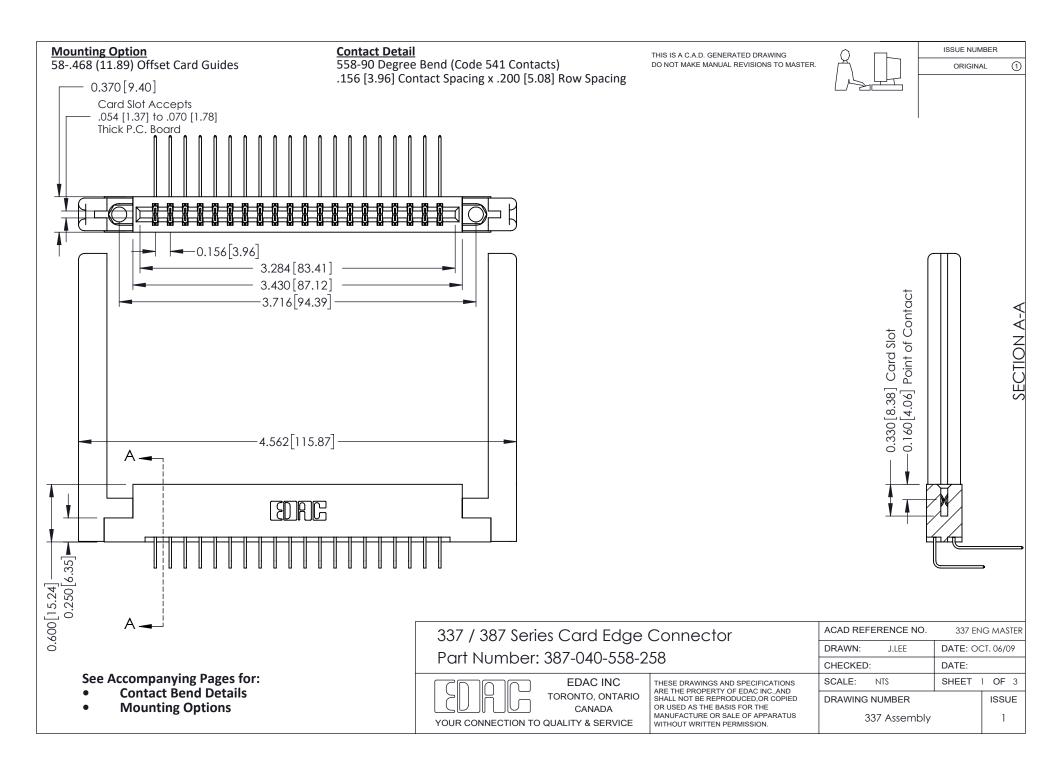

ISSUE NUMBER

ORIGINAL

1



| 337 / 387 Series Card Edge Connector<br>Contact Bend Detail           |                                                                                                                                                                                                  | ACAD REFERENCE NO. 337 E |                  | G MASTER      |
|-----------------------------------------------------------------------|--------------------------------------------------------------------------------------------------------------------------------------------------------------------------------------------------|--------------------------|------------------|---------------|
|                                                                       |