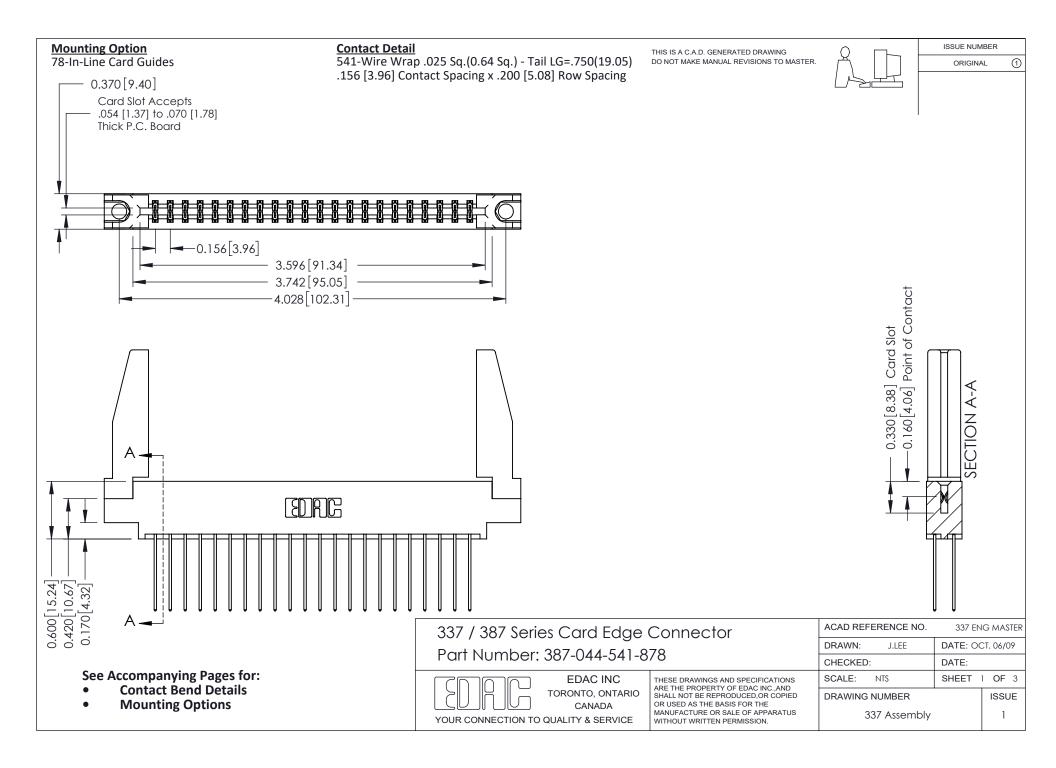

ISSUE NUMBER

ORIGINAL

1

| 337 / 387 Series Card Edge Connector<br>Contact Bend Detail           |                                                                                                                                                                                                  | ACAD REFERENCE NO. 337 E |                  | G MASTER      |
|-----------------------------------------------------------------------|--------------------------------------------------------------------------------------------------------------------------------------------------------------------------------------------------|--------------------------|------------------|---------------|
|                                                                       |                                                                                                                                                                                                  | DRAWN: J.LEE             | DATE: OCT. 06/09 |               |
|                                                                       |                                                                                                                                                                                                  | CHECKED: DATE:           |                  |               |
| EDAC INC TORONTO, ONTARIO CANADA YOUR CONNECTION TO QUALITY & SERVICE | THESE DRAWINGS AND SPECIFICATIONS ARE THE PROPERTY OF EDAC INC.,AND SHALL NOT BE REPRODUCED, OR COPIED OR USED AS THE BASIS FOR THE MANUFACTURE OR SALE OF APPARATUS WITHOUT WRITTEN PERMISSION. | SCALE: NTS               | SHEET            | 2 <b>OF</b> 3 |
|                                                                       |                                                                                                                                                                                                  | DRAWING NUMBER           |                  | ISSUE         |
|                                                                       |                                                                                                                                                                                                  | 337 Assembly             |                  | 1             |