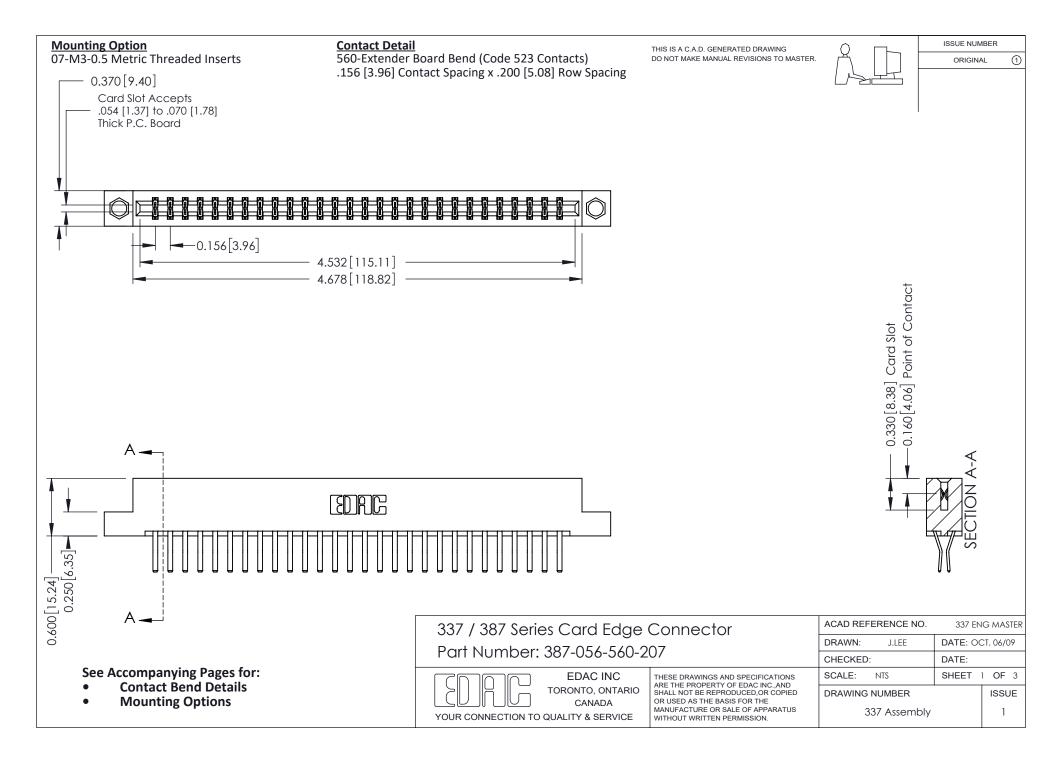

ISSUE NUMBER

ORIGINAL

1

| 337 / 387 Series Card Edge Connector<br>Contact Bend Detail           |                                                                                                                                                                                                  | ACAD REFERENCE NO. 337 E |                  | G MASTER      |
|-----------------------------------------------------------------------|--------------------------------------------------------------------------------------------------------------------------------------------------------------------------------------------------|--------------------------|------------------|---------------|
|                                                                       |                                                                                                                                                                                                  | DRAWN: J.LEE             | DATE: OCT. 06/09 |               |
|                                                                       |                                                                                                                                                                                                  | CHECKED: DATE:           |                  |               |
| EDAC INC TORONTO, ONTARIO CANADA YOUR CONNECTION TO QUALITY & SERVICE | THESE DRAWINGS AND SPECIFICATIONS ARE THE PROPERTY OF EDAC INC.,AND SHALL NOT BE REPRODUCED, OR COPIED OR USED AS THE BASIS FOR THE MANUFACTURE OR SALE OF APPARATUS WITHOUT WRITTEN PERMISSION. | SCALE: NTS               | SHEET            | 2 <b>OF</b> 3 |
|                                                                       |                                                                                                                                                                                                  | DRAWING NUMBER           |                  | ISSUE         |
|                                                                       |                                                                                                                                                                                                  | 337 Assembly             |                  | 1             |