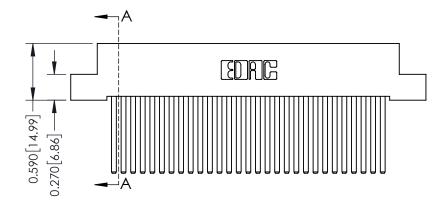

342 ENG MASTER J.LEE DATE: OCT. 06/09 SHEET 1 OF 3

342 Assembly

THIS IS A C.A.D. GENERATED DRAWING DO NOT MAKE MANUAL REVISIONS TO MASTER. ISSUE NUMBER

ORIGINAL

1

| 342 / 392 Series Card Edge Connector<br>Contact Bend Detail |                                                                                                                                     | ACAD REFERENCE NO. 342 ENG MASTER |             |          |          |
|-------------------------------------------------------------|-------------------------------------------------------------------------------------------------------------------------------------|-----------------------------------|-------------|----------|----------|
|                                                             |                                                                                                                                     | DRAWN:                            | J.LEE       | DATE: OC | T. 06/09 |
|                                                             |                                                                                                                                     | CHECKED:                          |             | DATE:    |          |
| EDAC INC                                                    | ARE THE PROPERTY OF EDAC INC.,AND — SHALL NOT BE REPRODUCED,OR COPIED OR USED AS THE BASIS FOR THE MANUFACTURE OR SALE OF APPARATUS | SCALE:                            | NTS         | SHEET :  | 2 OF 3   |
| TORONTO, ONTARIO                                            |                                                                                                                                     | DRAWING                           | NUMBER      |          | ISSUE    |
| YOUR CONNECTION TO QUALITY & SERVICE                        |                                                                                                                                     | 3                                 | 42 Assembly |          | 1        |