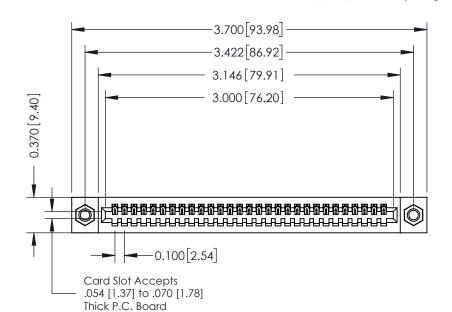

## **See Accompanying Pages for:**

- **Contact Bend Details**
- **Mounting Options**

| 342 / 392 Card Edge Connector |
|-------------------------------|
| Part Number: 392-029-544-107  |

YOUR CONNECTION TO QUALITY & SERVICE

342 ENG MASTER J.LEE DATE: OCT. 06/09 SHEET 1 OF 3

342 Assembly

THIS IS A C.A.D. GENERATED DRAWING DO NOT MAKE MANUAL REVISIONS TO MASTER. ISSUE NUMBER

ORIGINAL

1

| 342 / 392 Series Card Edge Connector<br>Contact Bend Detail |                                                                                                                                     | ACAD REFERENCE NO. 342 ENG MASTER |             |          |          |
|-------------------------------------------------------------|-------------------------------------------------------------------------------------------------------------------------------------|-----------------------------------|-------------|----------|----------|
|                                                             |                                                                                                                                     | DRAWN:                            | J.LEE       | DATE: OC | T. 06/09 |
|                                                             |                                                                                                                                     | CHECKED:                          |             | DATE:    |          |
| EDAC INC                                                    | ARE THE PROPERTY OF EDAC INC.,AND — SHALL NOT BE REPRODUCED,OR COPIED OR USED AS THE BASIS FOR THE MANUFACTURE OR SALE OF APPARATUS | SCALE:                            | NTS         | SHEET :  | 2 OF 3   |
| TORONTO, ONTARIO                                            |                                                                                                                                     | DRAWING                           | NUMBER      |          | ISSUE    |
| YOUR CONNECTION TO QUALITY & SERVICE                        |                                                                                                                                     | 3                                 | 42 Assembly |          | 1        |