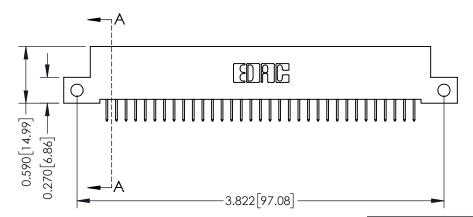

342 Assembly

THIS IS A C.A.D. GENERATED DRAWING DO NOT MAKE MANUAL REVISIONS TO MASTER. ISSUE NUMBER

ORIGINAL

1

| 342 / 392 Series Card Edge Connector<br>Contact Bend Detail |                                                                                                                                   | ACAD REFERENCE NO. 342 ENG MASTER |             |                  |        |
|-------------------------------------------------------------|-----------------------------------------------------------------------------------------------------------------------------------|-----------------------------------|-------------|------------------|--------|
|                                                             |                                                                                                                                   | DRAWN:                            | J.LEE       | DATE: OCT. 06/09 |        |
|                                                             |                                                                                                                                   | CHECKED:                          |             | DATE:            |        |
| EDAC INC                                                    | ARE THE PROPERTY OF EDAC INC.,AND SHALL NOT BE REPRODUCED,OR COPIED OR USED AS THE BASIS FOR THE MANUFACTURE OR SALE OF APPARATUS | SCALE:                            | NTS         | SHEET :          | 2 OF 3 |
| TORONTO, ONTARIO                                            |                                                                                                                                   | DRAWING                           | NUMBER      |                  | ISSUE  |
| YOUR CONNECTION TO QUALITY & SERVICE                        |                                                                                                                                   | 3                                 | 42 Assembly |                  | 1      |