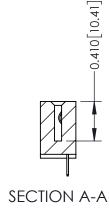

342 Assembly

THIS IS A C.A.D. GENERATED DRAWING DO NOT MAKE MANUAL REVISIONS TO MASTER. ISSUE NUMBER

ORIGINAL

1

| 342 / 392 Series Card Edge Connector<br>Contact Bend Detail |                                                                                                                                   | ACAD REFERENCE NO. 342 ENG MASTER |             |                  |        |
|-------------------------------------------------------------|-----------------------------------------------------------------------------------------------------------------------------------|-----------------------------------|-------------|------------------|--------|
|                                                             |                                                                                                                                   | DRAWN:                            | J.LEE       | DATE: OCT. 06/09 |        |
|                                                             |                                                                                                                                   | CHECKED:                          |             | DATE:            |        |
| EDAC INC                                                    | ARE THE PROPERTY OF EDAC INC.,AND SHALL NOT BE REPRODUCED,OR COPIED OR USED AS THE BASIS FOR THE MANUFACTURE OR SALE OF APPARATUS | SCALE:                            | NTS         | SHEET :          | 2 OF 3 |
| TORONTO, ONTARIO                                            |                                                                                                                                   | DRAWING                           | NUMBER      |                  | ISSUE  |
| YOUR CONNECTION TO QUALITY & SERVICE                        |                                                                                                                                   | 3                                 | 42 Assembly |                  | 1      |