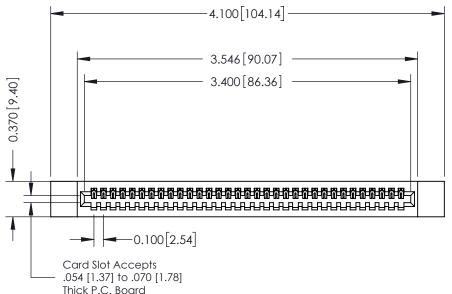

**Mounting Option** 12-.128 (3.25) Dia. Side Mounting Holes 0.370 [9.40]

**Contact Detail** 

524-P.C. Tail .018 Sq.(0.46 Sq.) - Tail LG=.185(4.70) .100 [2.54] Contact Spacing x .200 [5.08] Row Spacing

**See Accompanying Pages for:** 

- **Contact Bend Details**
- **Mounting Options**

342 / 392 Card Edge Connector Part Number: 392-033-524-112

| ACAD REFERENCE NO. 342 ENG MASTER |                  |  |  |  |  |
|-----------------------------------|------------------|--|--|--|--|
| DRAWN: J.LEE                      | DATE: OCT. 06/09 |  |  |  |  |
| CHECKED:                          | DATE:            |  |  |  |  |
| SCALE: NTS                        | SHEET 1 OF 3     |  |  |  |  |
| DRAWING NUMBER                    | ISSUE            |  |  |  |  |