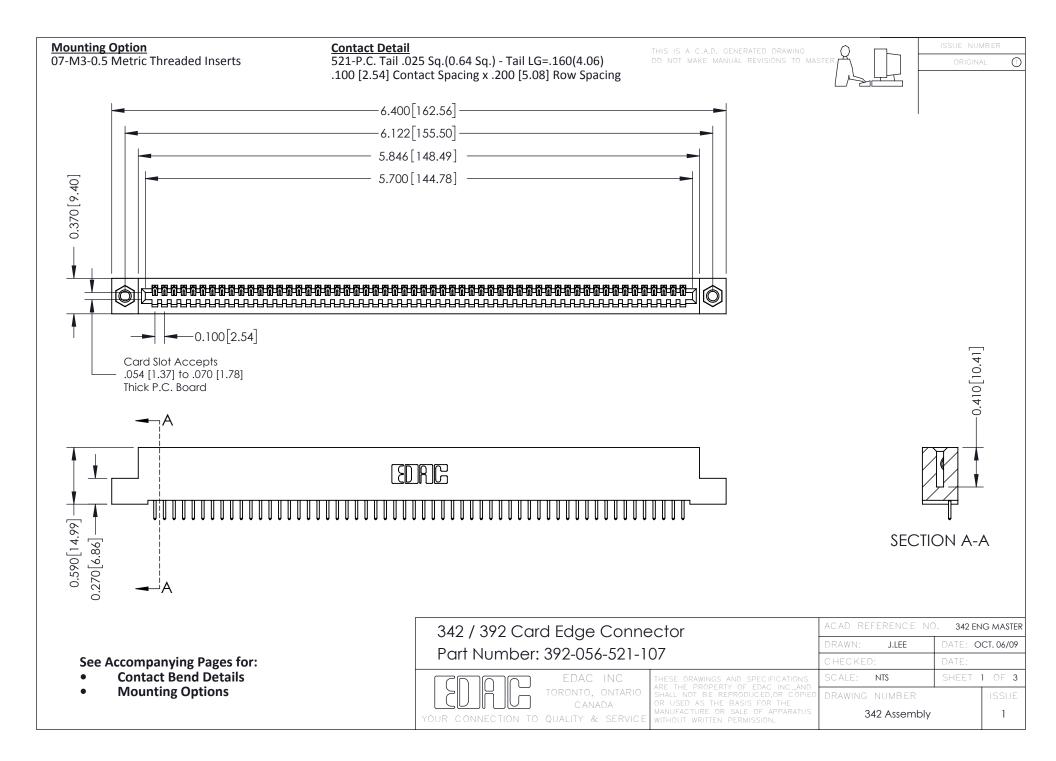

THIS IS A C.A.D. GENERATED DRAWING DO NOT MAKE MANUAL REVISIONS TO MASTER. ISSUE NUMBER

ORIGINAL

1



| 342 / 392 Series Card Edge Connector<br>Contact Bend Detail |                                                                                                                                                                                                  | ACAD REFERENCE NO. 342 ENG MASTER |             |                  |        |
|-------------------------------------------------------------|--------------------------------------------------------------------------------------------------------------------------------------------------------------------------------------------------|-----------------------------------|-------------|------------------|--------|
|