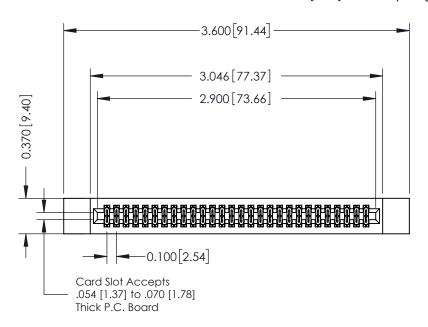

## **See Accompanying Pages for:**

- **Contact Bend Details**
- **Mounting Options**

342 / 392 Card Edge Connector Part Number: 392-056-541-212

| ACAD REFERENCE NO. 342 ENG MASTER |                  |  |  |  |
|-----------------------------------|------------------|--|--|--|
| DRAWN: J.LEE                      | DATE: OCT. 06/09 |  |  |  |
| CHECKED:                          | DATE:            |  |  |  |
| SCALE: NTS                        | SHEET 1 OF 3     |  |  |  |
| DRAWING NUMBER                    | ISSUE            |  |  |  |