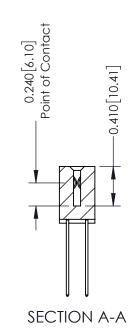

## **Contact Detail**

541-Wire Wrap .025 Sq.(0.64 Sq.) - Tail LG=.760(19.30) .100 [2.54] Contact Spacing x .200 [5.08] Row Spacing

342 Assembly

THIS IS A C.A.D. GENERATED DRAWING DO NOT MAKE MANUAL REVISIONS TO MASTER. ISSUE NUMBER

ORIGINAL

1

| 342 / 392 Series Card Edge Connector<br>Contact Bend Detail |                                                                                                                                   | ACAD REFERENCE NO. 342 ENG MASTER |             |                  |        |
|-------------------------------------------------------------|-----------------------------------------------------------------------------------------------------------------------------------|-----------------------------------|-------------|------------------|--------|
|                                                             |                                                                                                                                   | DRAWN:                            | J.LEE       | DATE: OCT. 06/09 |        |
|                                                             |                                                                                                                                   | CHECKED:                          |             | DATE:            |        |
| EDAC INC                                                    | ARE THE PROPERTY OF EDAC INC.,AND SHALL NOT BE REPRODUCED,OR COPIED OR USED AS THE BASIS FOR THE MANUFACTURE OR SALE OF APPARATUS | SCALE:                            | NTS         | SHEET :          | 2 OF 3 |
| TORONTO, ONTARIO                                            |                                                                                                                                   | DRAWING                           | NUMBER      |                  | ISSUE  |
| YOUR CONNECTION TO QUALITY & SERVICE                        |                                                                                                                                   | 3                                 | 42 Assembly |                  | 1      |