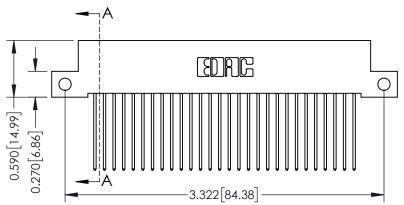

**Mounting Option** 

12-.128 (3.25) Dia. Side Mounting Holes

THIS IS A C.A.D. GENERATED DRAWING DO NOT MAKE MANUAL REVISIONS TO MASTER

ISSUE NUMBER

ORIGINAL

1

| 342 / 392 Card Edge Connector<br>Mounting Options |                                                                                                                                   | ACAD REFERENCE NO. 342 ENG MASTER |                         |        |  |
|---------------------------------------------------|-----------------------------------------------------------------------------------------------------------------------------------|-----------------------------------|-------------------------|--------|--|
|                                                   |                                                                                                                                   | DRAWN: J.LEE                      | DATE: <b>OCT. 06/09</b> |        |  |
|                                                   |                                                                                                                                   | CHECKED:                          | DATE:                   |        |  |
| EDAC INC                                          | ARE THE PROPERTY OF EDAC INC.,AND SHALL NOT BE REPRODUCED,OR COPIED OR USED AS THE BASIS FOR THE MANUFACTURE OR SALE OF APPARATUS | SCALE: NTS                        | SHEET :                 | 3 OF 3 |  |
| TORONTO, ONTARIO                                  |                                                                                                                                   | DRAWING NUMBER                    | •                       | ISSUE  |  |
| YOUR CONNECTION TO QUALITY & SERVICE              |                                                                                                                                   | 342 Assembly                      |                         | 1      |  |