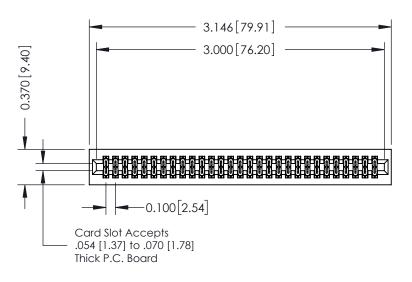

## **See Accompanying Pages for:**

- **Contact Bend Details**
- **Mounting Options**

342 / 392 Card Edge Connector Part Number: 392-058-541-201

YOUR CONNECTION TO QUALITY & SERVICE

342 ENG MASTER J.LEE DATE: OCT. 06/09 SHEET 1 OF 3

342 Assembly

THIS IS A C.A.D. GENERATED DRAWING DO NOT MAKE MANUAL REVISIONS TO MASTER. ISSUE NUMBER

ORIGINAL

1

| 342 / 392 Series Card Edge Connector<br>Contact Bend Detail |                                                                                                                                                                                                  | ACAD REFERENCE NO. 342 ENG MASTER |             |                  |        |
|-------------------------------------------------------------|--------------------------------------------------------------------------------------------------------------------------------------------------------------------------------------------------|-----------------------------------|-------------|------------------|--------|
|                                                             |                                                                                                                                                                                                  | DRAWN:                            | J.LEE       | DATE: OCT. 06/09 |        |
|                                                             |                                                                                                                                                                                                  | CHECKED:                          |             | DATE:            |        |
| TORONTO, ONTARIO                                            | THESE DRAWINGS AND SPECIFICATIONS ARE THE PROPERTY OF EDAC INC. AND SHALL NOT BE REPRODUCED, OR COPIED OR USED AS THE BASIS FOR THE MANUFACTURE OR SALE OF APPARATUS WITHOUT WRITTEN PERMISSION. | SCALE:                            | NTS         | SHEET :          | 2 OF 3 |
|                                                             |                                                                                                                                                                                                  | DRAWING                           | NUMBER      |                  | ISSUE  |
| YOUR CONNECTION TO QUALITY & SERVICE                        |                                                                                                                                                                                                  | 3                                 | 42 Assembly |                  | 1      |