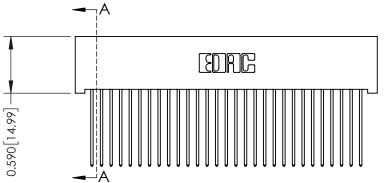

THIS IS A C.A.D. GENERATED DRAWING DO NOT MAKE MANUAL REVISIONS TO MASTER

ISSUE NUMBER

ORIGINAL

1

| 342 / 392 Card Edge Connector<br>Mounting Options |                                                                                                                                                                                               | ACAD REFERENCE NO. 342 ENG MASTER |                         |        |  |  |
|---------------------------------------------------|-----------------------------------------------------------------------------------------------------------------------------------------------------------------------------------------------|-----------------------------------|-------------------------|--------|--|--|
|                                                   |                                                                                                                                                                                               | DRAWN: J.LEE                      | DATE: <b>OCT. 06/09</b> |        |  |  |
|                                                   |                                                                                                                                                                                               | CHECKED:                          | DATE:                   |        |  |  |
| TORONTO, ONTARIO                                  | THESE DRAWINGS AND SPECIFICATIONS ARE THE PROPERTY OF EDAC INCAND SHALL NOT BE REPRODUCED,OR COPIED OR USED AS THE BASIS FOR THE MANUFACTURE OR SALE OF APPARATUS WITHOUT WRITTEN PERMISSION. | SCALE: NTS                        | SHEET :                 | 3 OF 3 |  |  |
|                                                   |                                                                                                                                                                                               | DRAWING NUMBER                    | •                       | ISSUE  |  |  |
| YOUR CONNECTION TO QUALITY & SERVICE              |                                                                                                                                                                                               | 342 Assembly                      |                         | 1      |  |  |