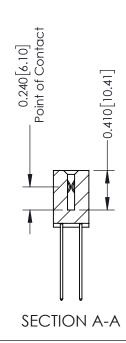

**Mounting Option** 01-No Mounting Lugs **Contact Detail** 

541-Wire Wrap .025 Sq.(0.64 Sq.) - Tail LG=.760(19.30) .100 [2.54] Contact Spacing x .200 [5.08] Row Spacing