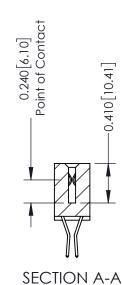

**Mounting Option** 07-M3-0.5 Metric Threaded Inserts **Contact Detail** 

560-Extender Board Bend (Code 523 Contacts) .100 [2.54] Contact Spacing x .200 [5.08] Row Spacing

## **See Accompanying Pages for:**

- **Contact Bend Details**
- **Mounting Options**

342 / 392 Card Edge Connector Part Number: 392-064-560-207

YOUR CONNECTION TO QUALITY & SERVICE

CANADA

342 ENG MASTER J.LEE DATE: OCT. 06/09 SHEET 1 OF 3