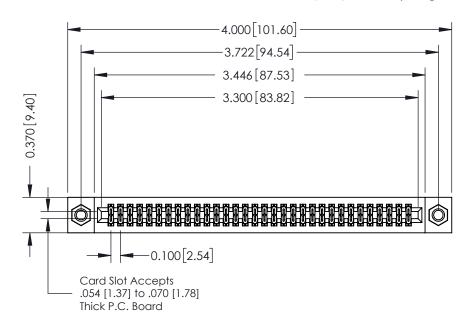

## **See Accompanying Pages for:**

- **Contact Bend Details**
- **Mounting Options**

342 / 392 Card Edge Connector Part Number: 392-064-560-207

YOUR CONNECTION TO QUALITY & SERVICE

CANADA

342 ENG MASTER J.LEE DATE: OCT. 06/09 SHEET 1 OF 3

342 Assembly

THIS IS A C.A.D. GENERATED DRAWING DO NOT MAKE MANUAL REVISIONS TO MASTER. ISSUE NUMBER

ORIGINAL

1

| 342 / 392 Series Card Edge Connector<br>Contact Bend Detail |                                                                                                                                                                                                  | ACAD REFERENCE NO. 342 ENG MASTER |             |                  |        |
|-------------------------------------------------------------|--------------------------------------------------------------------------------------------------------------------------------------------------------------------------------------------------|-----------------------------------|-------------|------------------|--------|
|                                                             |                                                                                                                                                                                                  | DRAWN:                            | J.LEE       | DATE: OCT. 06/09 |        |
|                                                             |                                                                                                                                                                                                  | CHECKED:                          |             | DATE:            |        |
| TORONTO, ONTARIO                                            | THESE DRAWINGS AND SPECIFICATIONS ARE THE PROPERTY OF EDAC INC. AND SHALL NOT BE REPRODUCED, OR COPIED OR USED AS THE BASIS FOR THE MANUFACTURE OR SALE OF APPARATUS WITHOUT WRITTEN PERMISSION. | SCALE:                            | NTS         | SHEET :          | 2 OF 3 |
|                                                             |                                                                                                                                                                                                  | DRAWING                           | NUMBER      |                  | ISSUE  |
| YOUR CONNECTION TO QUALITY & SERVICE                        |                                                                                                                                                                                                  | 3                                 | 42 Assembly |                  | 1      |