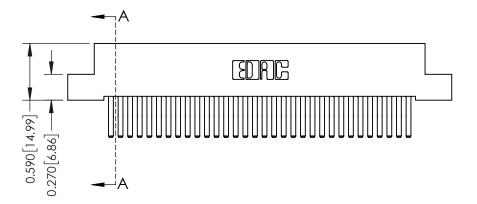

## **See Accompanying Pages for:**

- **Contact Bend Details**
- **Mounting Options**

342 / 392 Card Edge Connector Part Number: 392-064-560-207

YOUR CONNECTION TO QUALITY & SERVICE

CANADA

342 ENG MASTER J.LEE DATE: OCT. 06/09 SHEET 1 OF 3

THIS IS A C.A.D. GENERATED DRAWING DO NOT MAKE MANUAL REVISIONS TO MASTER

ISSUE NUMBER

ORIGINAL

1

| 342 / 392 Card Edge Connector<br>Mounting Options |                                                                                                                                                                                               | ACAD REFERENCE NO. 342 ENG MASTER |                         |        |  |  |
|---------------------------------------------------|-----------------------------------------------------------------------------------------------------------------------------------------------------------------------------------------------|-----------------------------------|-------------------------|--------|--|--|
|                                                   |                                                                                                                                                                                               | DRAWN: J.LEE                      | DATE: <b>OCT. 06/09</b> |        |  |  |
|                                                   |                                                                                                                                                                                               | CHECKED:                          | DATE:                   |        |  |  |
| TORONTO, ONTARIO                                  | THESE DRAWINGS AND SPECIFICATIONS ARE THE PROPERTY OF EDAC INCAND SHALL NOT BE REPRODUCED,OR COPIED OR USED AS THE BASIS FOR THE MANUFACTURE OR SALE OF APPARATUS WITHOUT WRITTEN PERMISSION. | SCALE: NTS                        | SHEET :                 | 3 OF 3 |  |  |
|                                                   |                                                                                                                                                                                               | DRAWING NUMBER                    | •                       | ISSUE  |  |  |
| YOUR CONNECTION TO QUALITY & SERVICE              |                                                                                                                                                                                               | 342 Assembly                      |                         | 1      |  |  |