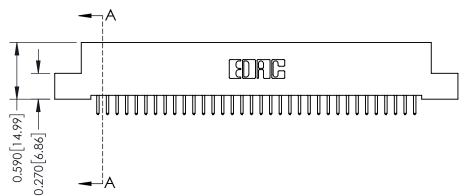

342 ENG MASTER DATE: OCT. 06/09 J.LEE NTS SHEET 1 OF 3

342 Assembly

THIS IS A C.A.D. GENERATED DRAWING DO NOT MAKE MANUAL REVISIONS TO MASTER. ISSUE NUMBER

ORIGINAL

1

| 342 / 392 Series Card Edge Connector<br>Contact Bend Detail |                                                                                                                                              | ACAD REFERENCE NO. 342 ENG MASTER |             |          |          |
|-------------------------------------------------------------|----------------------------------------------------------------------------------------------------------------------------------------------|-----------------------------------|-------------|----------|----------|
|                                                             |                                                                                                                                              | DRAWN:                            | J.LEE       | DATE: OC | T. 06/09 |
|                                                             |                                                                                                                                              | CHECKED:                          |             | DATE:    |          |
| EDAC INC                                                    | ARE THE PROPERTY OF EDAC INC.,AND —<br>SHALL NOT BE REPRODUCED,OR COPIED<br>OR USED AS THE BASIS FOR THE<br>MANUFACTURE OR SALE OF APPARATUS | SCALE:                            | NTS         | SHEET :  | 2 OF 3   |
| TORONTO, ONTARIO                                            |                                                                                                                                              | DRAWING                           | NUMBER      |          | ISSUE    |
| YOUR CONNECTION TO QUALITY & SERVICE                        |                                                                                                                                              | 3                                 | 42 Assembly |          | 1        |