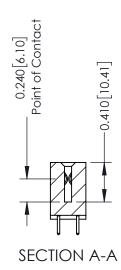

**Mounting Option** 

04-.156 (3.96) Dia. Mounting Holes

**Contact Detail** 

521-P.C. Tail .025 Sq.(0.64 Sq.) - Tail LG=.160(4.06) .100 [2.54] Contact Spacing x .200 [5.08] Row Spacing