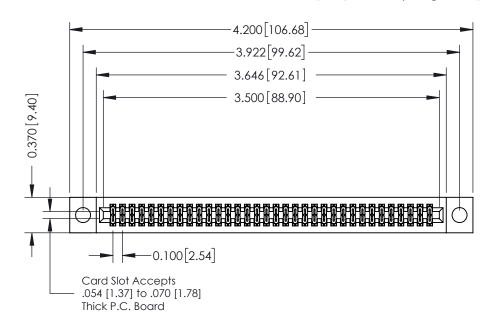

342 ENG MASTER DATE: OCT. 06/09 J.LEE NTS SHEET 1 OF 3

342 Assembly

THIS IS A C.A.D. GENERATED DRAWING DO NOT MAKE MANUAL REVISIONS TO MASTER. ISSUE NUMBER

ORIGINAL

1

| 342 / 392 Series Card Edge Connector<br>Contact Bend Detail |                                                                                                                                              | ACAD REFERENCE NO. 342 ENG MASTER |             |          |          |
|-------------------------------------------------------------|----------------------------------------------------------------------------------------------------------------------------------------------|-----------------------------------|-------------|----------|----------|
|                                                             |                                                                                                                                              | DRAWN:                            | J.LEE       | DATE: OC | T. 06/09 |
|                                                             |                                                                                                                                              | CHECKED:                          |             | DATE:    |          |
| EDAC INC                                                    | ARE THE PROPERTY OF EDAC INC.,AND —<br>SHALL NOT BE REPRODUCED,OR COPIED<br>OR USED AS THE BASIS FOR THE<br>MANUFACTURE OR SALE OF APPARATUS | SCALE:                            | NTS         | SHEET :  | 2 OF 3   |
| TORONTO, ONTARIO                                            |                                                                                                                                              | DRAWING                           | NUMBER      |          | ISSUE    |
| YOUR CONNECTION TO QUALITY & SERVICE                        |                                                                                                                                              | 3                                 | 42 Assembly |          | 1        |