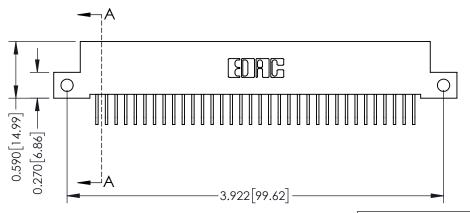

THIS IS A C.A.D. GENERATED DRAWING DO NOT MAKE MANUAL REVISIONS TO MASTER

ISSUE NUMBER

ORIGINAL

1

| 342 / 392 Card Edge Connector<br>Mounting Options |                                                                                                                                     | ACAD REFERENCE NO. 342 ENG MASTER |                         |        |  |
|---------------------------------------------------|-------------------------------------------------------------------------------------------------------------------------------------|-----------------------------------|-------------------------|--------|--|
|                                                   |                                                                                                                                     | DRAWN: J.LEE                      | DATE: <b>OCT. 06/09</b> |        |  |
|                                                   |                                                                                                                                     | CHECKED:                          | DATE:                   |        |  |
| EDAC INC                                          | ARE THE PROPERTY OF EDAC INC.,AND — SHALL NOT BE REPRODUCED,OR COPIED OR USED AS THE BASIS FOR THE MANUFACTURE OR SALE OF APPARATUS | SCALE: NTS                        | SHEET :                 | 3 OF 3 |  |
| TORONTO, ONTARIO                                  |                                                                                                                                     | DRAWING NUMBER                    | •                       | ISSUE  |  |
| YOUR CONNECTION TO QUALITY & SERVICE              |                                                                                                                                     | 342 Assembly                      |                         | 1      |  |