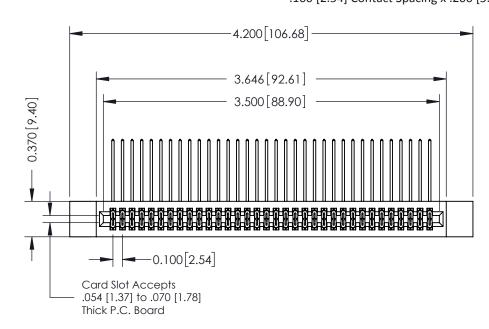

## **See Accompanying Pages for:**

- **Contact Bend Details**
- **Mounting Options**

342 / 392 Card Edge Connector Part Number: 392-068-558-212

| ACAD REFERENCE NO. 342 ENG MASTER |                  |  |  |  |
|-----------------------------------|------------------|--|--|--|
| DRAWN: J.LEE                      | DATE: OCT. 06/09 |  |  |  |
| CHECKED:                          | DATE:            |  |  |  |
| SCALE: NTS                        | SHEET 1 OF 3     |  |  |  |
| DRAWING NUMBER                    | ISSUE            |  |  |  |