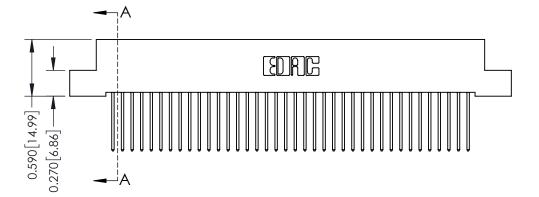

## **Mounting Option** 04-.156 (3.96) Dia. Mounting Holes 0.370 [9.40]

## **Contact Detail**

540-Wire Wrap .025 Sq.(0.64 Sq.) - Tail LG=.570(14.48) .100 [2.54] Contact Spacing x .200 [5.08] Row Spacing









## **See Accompanying Pages for:**

- **Contact Bend Details**
- **Mounting Options**

342 / 392 Card Edge Connector Part Number: 392-076-540-204



| ACAD REFERENCE NO. 342 ENG MASTER |                  |  |  |  |
|-----------------------------------|------------------|--|--|--|
| DRAWN: J.LEE                      | DATE: OCT. 06/09 |  |  |  |
| CHECKED:                          | DATE:            |  |  |  |
| SCALE: NTS                        | SHEET 1 OF 3     |  |  |  |
| DRAWING NUMBER                    | ISSUE            |  |  |  |

342 Assembly

THIS IS A C.A.D. GENERATED DRAWING DO NOT MAKE MANUAL REVISIONS TO MASTER. ISSUE NUMBER

ORIGINAL

1



| 342 / 392 Series Card Edge Connector<br>Contact Bend Detail |