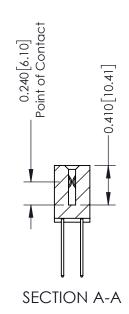

## **Contact Detail**

540-Wire Wrap .025 Sq.(0.64 Sq.) - Tail LG=.570(14.48) .100 [2.54] Contact Spacing x .200 [5.08] Row Spacing