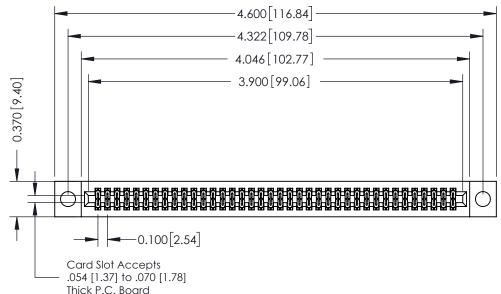

## **See Accompanying Pages for:**

- **Contact Bend Details**
- **Mounting Options**

342 / 392 Card Edge Connector Part Number: 392-076-540-204

| ACAD REFERENCE NO. 342 ENG MASTER |                  |  |  |  |
|-----------------------------------|------------------|--|--|--|
| DRAWN: J.LEE                      | DATE: OCT. 06/09 |  |  |  |
| CHECKED:                          | DATE:            |  |  |  |
| SCALE: NTS                        | SHEET 1 OF 3     |  |  |  |
| DRAWING NUMBER                    | ISSUE            |  |  |  |