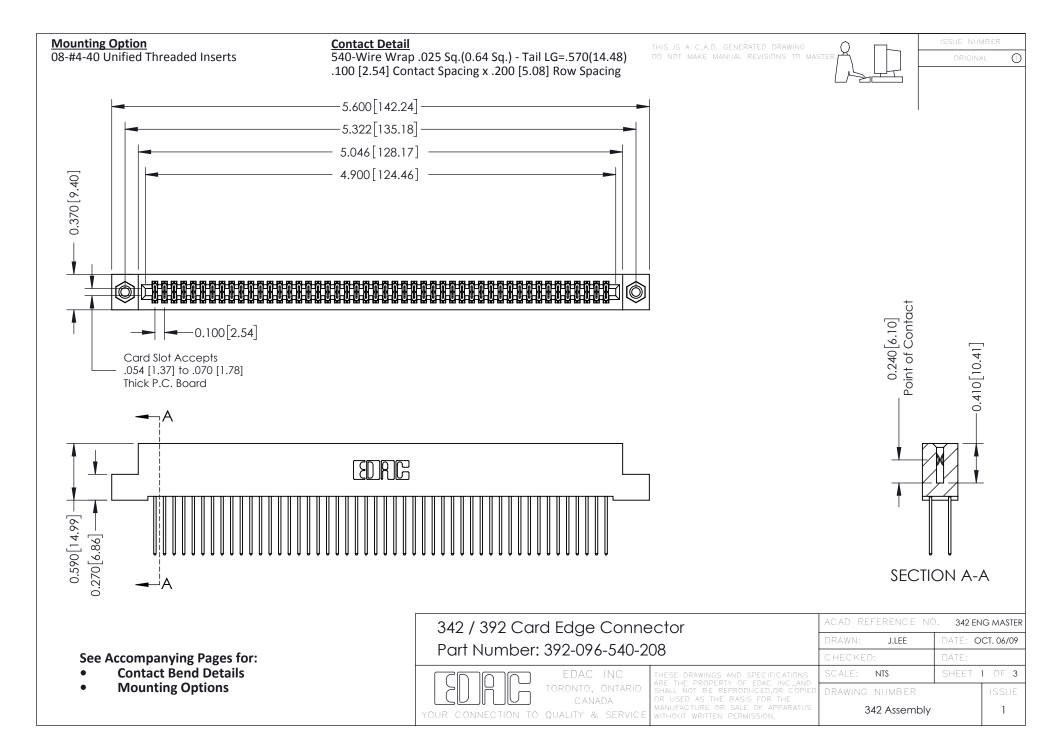

THIS IS A C.A.D. GENERATED DRAWING DO NOT MAKE MANUAL REVISIONS TO MASTER. ISSUE NUMBER

ORIGINAL

1



| 342 / 392 Series Card Edge Connector<br>Contact Bend Detail |                                                                                                                                                                                                  | ACAD REFERENCE NO. 342 ENG MASTER |             |                  |        |
|-------------------------------------------------------------|--------------------------------------------------------------------------------------------------------------------------------------------------------------------------------------------------|-----------------------------------|-------------|------------------|--------|
|