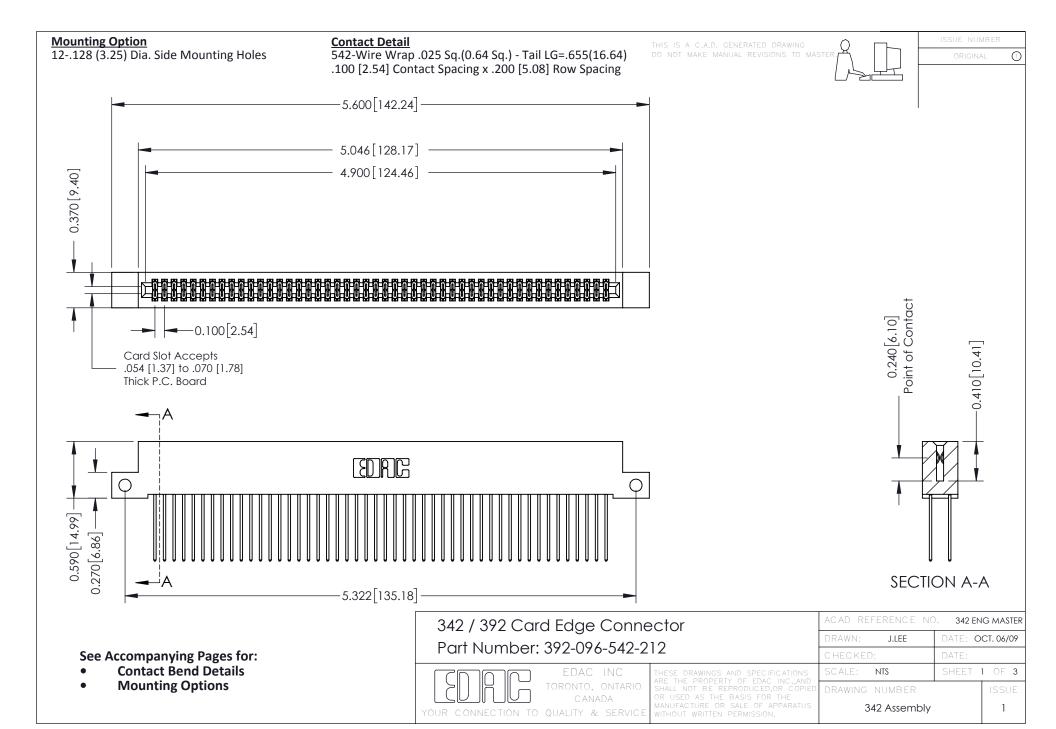

THIS IS A C.A.D. GENERATED DRAWING DO NOT MAKE MANUAL REVISIONS TO MASTER. ISSUE NUMBER

ORIGINAL

1



| 342 / 392 Series Card Edge Connector<br>Contact Bend Detail |                                                                                                                                                                                                  | ACAD REFERENCE NO. 342 ENG MASTER |             |                  |        |
|-------------------------------------------------------------|--------------------------------------------------------------------------------------------------------------------------------------------------------------------------------------------------|-----------------------------------|-------------|------------------|--------|
|