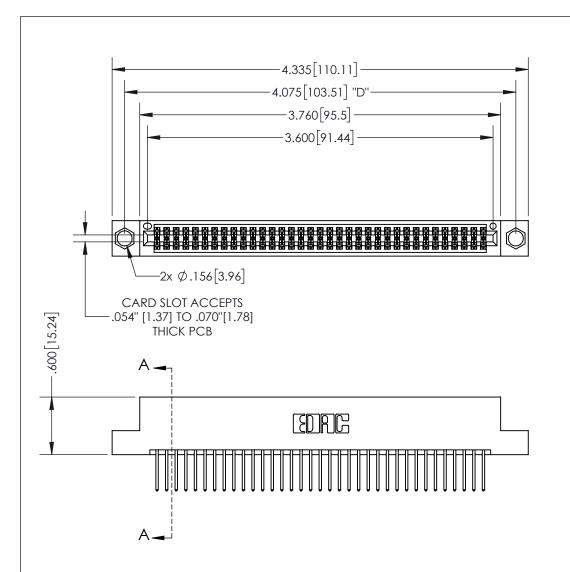

THIS IS A C.A.D. GENERATED DRAWING DO NOT MAKE MANUAL REVISIONS TO MASTER.

ISSUE NUMBER

ORIGINAL

.160 4.06 POINT OF CONTACT .330[8.38] -.370[9.4] **CARD SLOT** .150 [3.81]

SECTION A-A

**Contact Dimensions:** 523-P.C. Tail .025 Sq.(0.64 Sq.) - Tail LG=.390(9.91) .100 (2.54) Contact Spacing x .200 (5.08) Row Spacing

INSULATOR MATERIAL: THERMOPLASTIC PBT, UL 94V-0 CONTACT MATERIAL; COPPER TIN ALLOY CONTACT PLATING: GOLD ON THE MATING AREA, TIN PLATING ON THE CONTACT TAILS, NICKEL UNDERPLATE

345/395 SERIES CARD EDGE CONNECTOR PART NUMBER: 395-070-523-204

| ACAD REFERENCE NO.  | 345-ENG-MASTER   |
|---------------------|------------------|
| DRAWN: R.STA.MONICA | DATE:MAY.16/2017 |
| CHECKED:            | DATE:            |
| SCALE: 1:1          | SHEET 1 OF 2     |
| DRAWING NUMBER      | ISSUE            |
| 345-ENG-MASTER      | 1                |