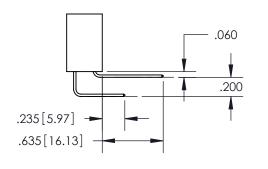

<u>Contact Dimensions:</u>
559-90 Degree Bend (Code 541 Contacts)
See Sheet 2 for Contact Code 555, 556, 558, 559, 560 Dimensions

INSULATOR MATERIAL: THERMOPLASTIC PBT, UL 94V-0 CONTACT MATERIAL; COPPER TIN ALLOY CONTACT PLATING: GOLD ON THE MATING AREA, TIN PLATING ON THE CONTACT TAILS, NICKEL UNDERPLATE

## **Contact Code 559**

Contact Code 560

- INSULATOR MATERIAL: THERMOPLASTIC POLYESTER, UL 94V-0
- DAP MATERIAL AVAILABLE UPON REQUEST
- CONTACT MATERIAL; COPPER ALLOY

CONTACT PLATING: GOLD ON THE MATING AREA, TIN PLATING ON THE CONTACT TAILS, NICKEL UNDERPLATE