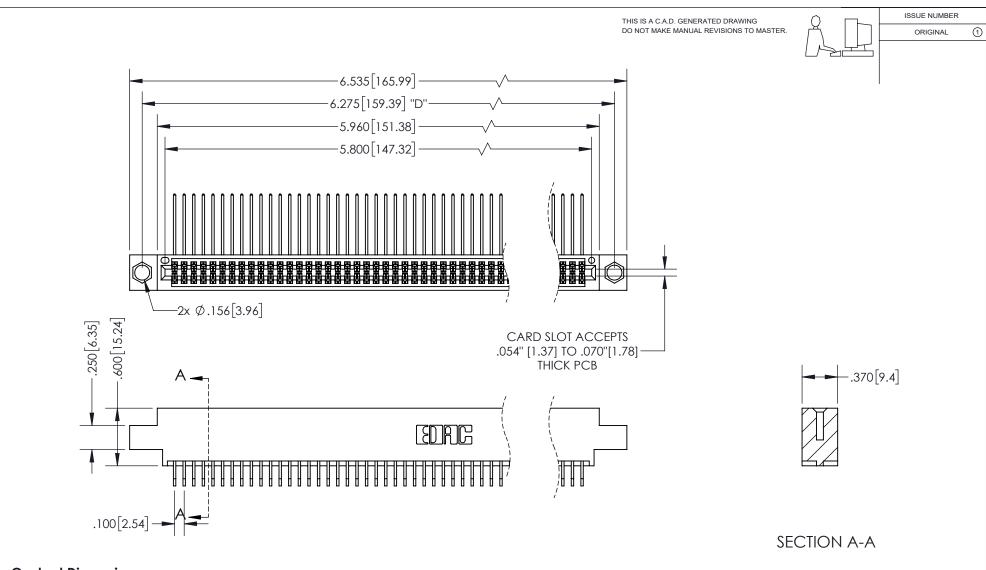

## 345/395 SERIES CARD EDGE CONNECTOR PART NUMBER: 395-114-559-804

YOUR CONNECTION TO QUALITY & SERVICE

**EDAC INC** TORONTO, ONTARIO CANADA

THESE DRAWINGS AND SPECIFICATIONS ARE THE PROPERTY OF EDAC INC.,AND SHALL NOT BE REPRODUCED, OR COPIED OR USED AS THE BASIS FOR THE MANUFACTURE OR SALE OF APPARATUS WITHOUT WRITTEN PERMISSION.

\*FOR ALL OTHER SPECIFICATIONS REFER TO SHEET 3\*