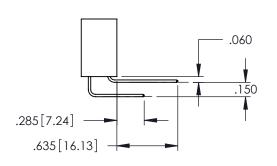

<u>Contact Dimensions:</u>
525-P.C. Tail .018 Sq.(0.46 Sq.) - Tail LG=.150(3.81)
.100 (2.54) Contact Spacing x .200 (5.08) Row Spacing 1 -2x Ø.156[3.96] CARD SLOT ACCEPTS .054" [1.37] TO .070"[1.78] THICK PCB -6.600 [167.64] -7.075 [179.71] .160[4.06] POINT OF CONTACT CARD SLOT 330 [8.38] EDRG **SECTION A-A** .600 [15.24] 250 [6.35] -7.335<sup>[186.31]</sup>